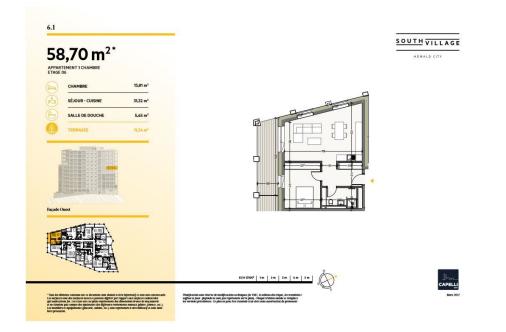

## DESCRIPTION OF THE PROPERTY

HD33 Real Estate offers you in collaboration with CAPELLI SA the extraordinary and unique project SOUTH VILLAGE in Howald. The key elements of this project are proximity and mobility. Designed with high-standing housing, with an exclusive appeal. The concept is LIVING, SHOPPING, DINNING, WORKING, MOVING. The Howald district is undergoing a metamorphosis and will become the new mixed residential business district, situated between the station area of Luxembourg City and the new business district of the Golden Bell/Gasperich. This area will be connected by the new streetcar route from Findel airport via Kirchberg, city center, train station, Howald and the terminus "cloche d'or" (in the future the streetcar route will continue to Esch-sur-Alzette/Belval). The project is located on the former commercial complex "Howald Retail Park". HD33 offers you this 1 bedroom apartment in Lot 1 6.1 of 58,70m2 on the 6th floor, with a terrace in south-west-east exposure. The sale price is based on the ...

## **SPECIFICATIONS**

Number of pieces : -Nb. of bedroom(s) : 1 Area : 58.7m<sup>2</sup> Number of bathrooms : -Equipped kitchen : Non

Huyghe - Dubois Sàrl

- ◎ 53, Boulevard Royal 2nd Floor 2449
- 284 825 086
- 🖂 contact@hd33.lu
- https://www.hd33.lamano.lu/en/detail-418