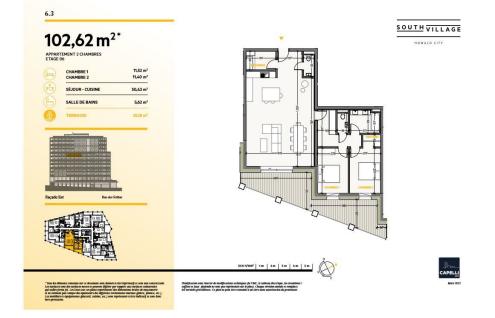

# DESCRIPTION OF THE PROPERTY

HD33 Real Estate offers you in collaboration with CAPELLI SA the extraordinary and unique project SOUTH VILLAGE in Howald. The key elements of this project are proximity and mobility. Designed with high-standing housing, with an exclusive appeal. The concept is LIVING, SHOPPING, DINNING, WORKING, MOVING. The Howald district is undergoing a metamorphosis and will become the new mixed residential business district, situated between the station area of Luxembourg City and the new business district of the Golden Bell/Gasperich. This area will be connected by the new streetcar route from Findel airport via Kirchberg, city center, train station, Howald and the terminus "cloche d'or" (in the future the streetcar route will continue to Esch-sur-Alzette/Belval). The project is located on the former commercial complex "Howald Retail Park". HD33 offers you this two-bedroom apartment in Lot 1 6.3 of 102,62 on the 5th floor, with a terrace in south-east exposure. The sale price is based on the supe...

### **SPECIFICATIONS**

Number of pieces : -Nb. of bedroom(s) : 2 Area : 102.62m<sup>2</sup> Number of bathrooms : 1 Equipped kitchen : Non

Huyghe - Dubois Sàrl

- ◎ 53, Boulevard Royal 2nd Floor 2449
- 284 825 086
- 🖂 contact@hd33.lu
- https://www.hd33.lamano.lu/en/detail-420