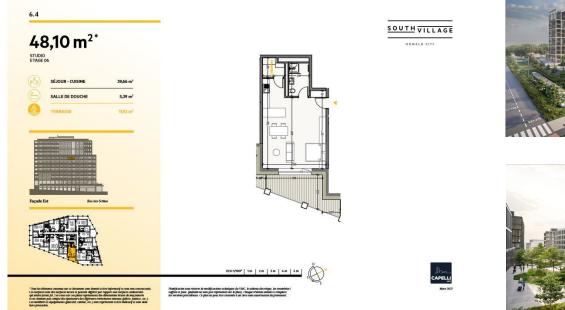

## DESCRIPTION OF THE PROPERTY

HD33 Real Estate offers you in collaboration with CAPELLI SA the extraordinary and unique project SOUTH VILLAGE in Howald. The key elements of this project are proximity and mobility. Designed with high-standing housing, with an exclusive appeal. The concept is LIVING, SHOPPING, DINNING, WORKING, MOVING. The Howald district is undergoing a metamorphosis and will become the new mixed residential business district, situated between the station area of Luxembourg City and the new business district of the Golden Bell/Gasperich. This area will be connected by the new streetcar route from Findel airport via Kirchberg, city center, train station, Howald and the terminus "cloche d'or" (in the future the streetcar route will continue to Esch-sur-Alzette/Belval). The project is located on the former commercial complex "Howald Retail Park". HD33 offers you this studio in Lot 1 4.4 of 48,10m2 on the 6th floor, with a terrace in South-East exposure. The selling price is based on the super-reduced r...

## SPECIFICATIONS

Number of pieces : -Nb. of bedroom(s) : -Area : 48.1m<sup>2</sup> Number of bathrooms : -Equipped kitchen : Non

Huyghe - Dubois Sàrl

- ◎ 53, Boulevard Royal 2nd Floor 2449
- 284 825 086
- 🖂 contact@hd33.lu
- https://www.hd33.lamano.lu/en/detail-421