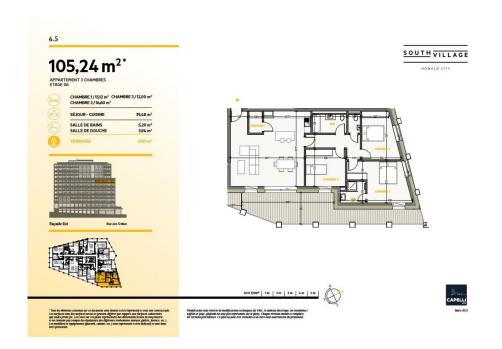

# **Apartment** 105.24m<sup>2</sup> 3 Bedroom(s)

Luxembourg-Howald

### **DESCRIPTION OF THE PROPERTY**

HD33 Real Estate offers you in collaboration with CAPELLI SA the extraordinary and unique project SOUTH VILLAGE in Howald. The key elements of this project are proximity and mobility. Designed with high-standing housing, with an exclusive appeal. The concept is LIVING, SHOPPING, DINNING, WORKING, MOVING. The Howald district is undergoing a metamorphosis and will become the new mixed residential business district, situated between the station area of Luxembourg City and the new business district of the Golden Bell/Gasperich. This area will be connected by the new streetcar route from Findel airport via Kirchberg, city center, train station, Howald and the terminus "cloche d'or" (in the future the streetcar route will continue to Esch-sur-Alzette/Belval). The project is located on the former commercial complex "Howald Retail Park". HD33 offers you this three bedroom apartment in Lot 1 6.5 of 105,24m2 on the 6th floor, with a terrace in south-east exposure. The sale price is based on the ...

## **SPECIFICATIONS**

Number of pieces: -Nb. of bedroom(s): 3 Area: 105.24m2

Number of bathrooms: 1 Equipped kitchen: Non

- Huyghe Dubois Sàrl
- 0 53, Boulevard Royal - 2nd Floor 2449
- 3 284 825 086
- https://www.hd33.lamano.lu/en/detail-422