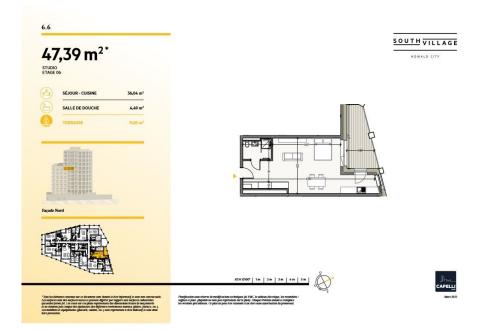

## DESCRIPTION OF THE PROPERTY

HD33 Real Estate offers you in collaboration with CAPELLI SA the extraordinary and unique project SOUTH VILLAGE in Howald. The key elements of this project are proximity and mobility. Designed with high-standing housing, with an exclusive appeal. The concept is LIVING, SHOPPING, DINNING, WORKING, MOVING. The Howald district is undergoing a metamorphosis and will become the new mixed residential business district, situated between the station area of Luxembourg City and the new business district of the Golden Bell/Gasperich. This area will be connected by the new streetcar route from Findel airport via Kirchberg, city center, train station, Howald and the terminus "cloche d'or" (in the future the streetcar route will continue to Esch-sur-Alzette/Belval). The project is located on the former commercial complex "Howald Retail Park". HD33 offers you this studio in Lot 1 6.6 of 47,39m2 on the 6th floor, with a terrace in northern exposure. The selling price is based on the super-reduced rat...

## **SPECIFICATIONS**

Number of pieces : -Nb. of bedroom(s) : -Area : 47.39m<sup>2</sup> Number of bathrooms : -Equipped kitchen : Non

Huyghe - Dubois Sàrl

- ◎ 53, Boulevard Royal 2nd Floor 2449
- 284 825 086
- 🖂 contact@hd33.lu
- https://www.hd33.lamano.lu/en/detail-423