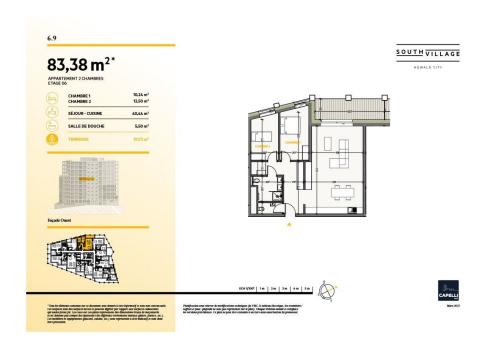

# **Apartment** 83.38m² 2 Bedroom(s)

Luxembourg-Howald

### **DESCRIPTION OF THE PROPERTY**

HD33 Real Estate offers you in collaboration with CAPELLI SA the extraordinary and unique project SOUTH VILLAGE in Howald. The key elements of this project are proximity and mobility. Designed with high-standing housing, with an exclusive appeal. The concept is LIVING, SHOPPING, DINNING, WORKING, MOVING. The Howald district is undergoing a metamorphosis and will become the new mixed residential business district, situated between the station area of Luxembourg City and the new business district of the Golden Bell/Gasperich. This area will be connected by the new streetcar route from Findel airport via Kirchberg, city center, train station, Howald and the terminus "cloche d'or" (in the future the streetcar route will continue to Esch-sur-Alzette/Belval). The project is located on the former commercial complex "Howald Retail Park". HD33 offers you this 2 bedroom apartment in Lot 1 6.9 of 83,38m2 on the 6th floor, with a terrace in western exposure. The sale price is based on the super-re...

## **SPECIFICATIONS**

Number of pieces: -Nb. of bedroom(s): 2 Area: 83.38m2

Number of bathrooms: -Equipped kitchen: Non

- Huyghe Dubois Sàrl
- 0 53, Boulevard Royal - 2nd Floor 2449
- 3 284 825 086
- https://www.hd33.lamano.lu/en/detail-426