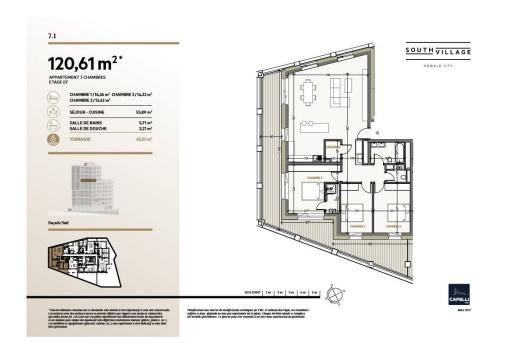

#### **DESCRIPTION OF THE PROPERTY**

HD33 Real Estate offers you in collaboration with CAPELLI SA the extraordinary and unique project SOUTH VILLAGE in Howald. The key elements of this project are proximity and mobility. Designed with high-standing housing, with an exclusive appeal. The concept is LIVING, SHOPPING, DINNING, WORKING, MOVING. The Howald district is undergoing a metamorphosis and will become the new mixed residential business district, situated between the station area of Luxembourg City and the new business district of the Golden Bell/Gasperich. This area will be connected by the new streetcar route from Findel airport via Kirchberg, city center, train station, Howald and the terminus "cloche d'or" (in the future the streetcar route will continue to Esch-sur-Alzette/Belval). The project is located on the former commercial complex "Howald Retail Park". HD33 offers you this three bedroom apartment in Lot 1 7.1 of 120,61 on the 7th floor, with a terrace in south-western exposure. The sale price is based on the...

#### **SPECIFICATIONS**

Number of pieces: -Nb. of bedroom(s): 3 Area: 120.61m2

Number of bathrooms: 1 Equipped kitchen: Non

- Huyghe Dubois Sàrl
- 0 53, Boulevard Royal - 2nd Floor 2449
- 3 284 825 086
- https://www.hd33.lamano.lu/en/detail-428