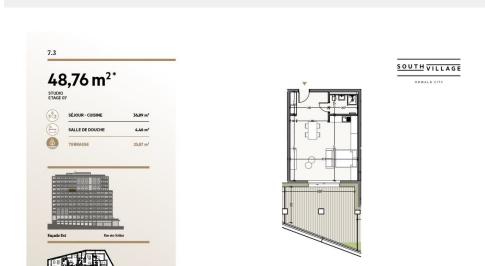

## Studio 48.76m² Luxembourg-Howald

630 500€

## **DESCRIPTION OF THE PROPERTY**

HD33 Real Estate offers you in collaboration with CAPELLI SA the extraordinary and unique project SOUTH VILLAGE in Howald. The key elements of this project are proximity and mobility. Designed with high-standing housing, with an exclusive appeal. The concept is LIVING, SHOPPING, DINNING, WORKING, MOVING. The Howald district is undergoing a metamorphosis and will become the new mixed residential business district, situated between the station area of Luxembourg City and the new business district of the Golden Bell/Gasperich. This area will be connected by the new streetcar route from Findel airport via Kirchberg, city center, train station, Howald and the terminus "cloche d'or" (in the future the streetcar route will continue to Esch-sur-Alzette/Belval). The project is located on the former commercial complex "Howald Retail Park". HD33 offers you this studio in Lot 1 7.3 of 48,76 on the 7th floor, with a terrace in south-east exposure. The selling price is based on the super-reduced rat...

# **SPECIFICATIONS**

Number of pieces : - Nb. of bedroom(s) : - Area : 48.76m<sup>2</sup>

Number of bathrooms : - Equipped kitchen : Non

- Huyghe Dubois Sàrl
- **284 825 086**
- https://www.hd33.lamano.lu/en/detail-429