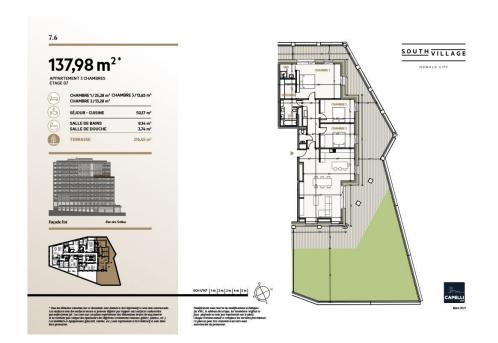

**Apartment** 137.98m<sup>2</sup> 3 Bedroom(s) Luxembourg-Howald

### **DESCRIPTION OF THE PROPERTY**

HD33 Real Estate offers you in collaboration with CAPELLI SA the extraordinary and unique project SOUTH VILLAGE in Howald. The key elements of this project are proximity and mobility. Designed with high-standing housing, with an exclusive appeal. The concept is LIVING, SHOPPING, DINNING, WORKING, MOVING. The Howald district is undergoing a metamorphosis and will become the new mixed residential business district, situated between the station area of Luxembourg City and the new business district of the Golden Bell/Gasperich. This area will be connected by the new streetcar route from Findel airport via Kirchberg, city center, train station, Howald and the terminus "cloche d'or" (in the future the streetcar route will continue to Esch-sur-Alzette/Belval). The project is located on the former commercial complex "Howald Retail Park". HD33 offers you this three-bedroom apartment in Lot 1 7.6 of 137,98m2 on the 7th floor, with a terrace and private garden in west-north-east exposure. The sal...

# **SPECIFICATIONS**

Number of pieces: -Nb. of bedroom(s): 3 Area: 137.98m<sup>2</sup>

Number of bathrooms: 1 Equipped kitchen: Non

- Huyghe Dubois Sàrl
- 0 53, Boulevard Royal - 2nd Floor 2449
- 3 284 825 086
- https://www.hd33.lamano.lu/en/detail-432