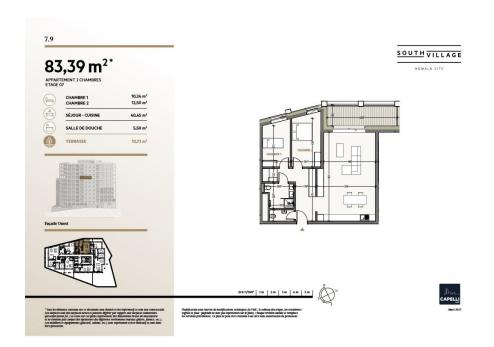

# **Apartment** 83.39m² 2 Bedroom(s)

Luxembourg-Howald

### **DESCRIPTION OF THE PROPERTY**

HD33 Real Estate offers you in collaboration with CAPELLI SA the extraordinary and unique project SOUTH VILLAGE in Howald. The key elements of this project are proximity and mobility. Designed with high-standing housing, with an exclusive appeal. The concept is LIVING, SHOPPING, DINNING, WORKING, MOVING. The Howald district is undergoing a metamorphosis and will become the new mixed residential business district, situated between the station area of Luxembourg City and the new business district of the Golden Bell/Gasperich. This area will be connected by the new streetcar route from Findel airport via Kirchberg, city center, train station, Howald and the terminus "cloche d'or" (in the future the streetcar route will continue to Esch-sur-Alzette/Belval). The project is located on the former commercial complex "Howald Retail Park". HD33 offers you this 2 bedroom apartment in Lot 1 7.9 of 83,39m2 on the 7th floor, with a terrace in western exposure. The sale price is based on the super-re...

## **SPECIFICATIONS**

Number of pieces: -Nb. of bedroom(s): 2 Area: 83.39m2

Number of bathrooms: -Equipped kitchen: Non

- Huyghe Dubois Sàrl
- 0 53, Boulevard Royal - 2nd Floor 2449
- 3 284 825 086
- https://www.hd33.lamano.lu/en/detail-433