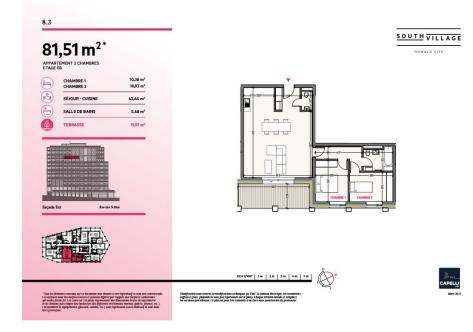

## DESCRIPTION OF THE PROPERTY

HD33 Real Estate offers you in collaboration with CAPELLI SA the extraordinary and unique project SOUTH VILLAGE in Howald. The key elements of this project are proximity and mobility. Designed with high-standing housing, with an exclusive appeal. The concept is LIVING, SHOPPING, DINNING, WORKING, MOVING. The Howald district is undergoing a metamorphosis and will become the new mixed residential business district, situated between the station area of Luxembourg City and the new business district of the Golden Bell/Gasperich. This area will be connected by the new streetcar route from Findel airport via Kirchberg, city center, train station, Howald and the terminus "cloche d'or" (in the future the streetcar route will continue to Esch-sur-Alzette/Belval). The project is located on the former commercial complex "Howald Retail Park". HD33 offers you this 2 bedroom apartment in Lot 1 8.3 of 81,51m2 on the 8th floor, with a terrace in south-east exposure. The sale price is based on the super...

### **SPECIFICATIONS**

Number of pieces : -Nb. of bedroom(s) : 2 Area : 81.51m<sup>2</sup> Number of bathrooms : 1 Equipped kitchen : Non

Huyghe - Dubois Sàrl

- ◎ 53, Boulevard Royal 2nd Floor 2449
- 284 825 086
- 🖂 contact@hd33.lu
- https://www.hd33.lamano.lu/en/detail-437