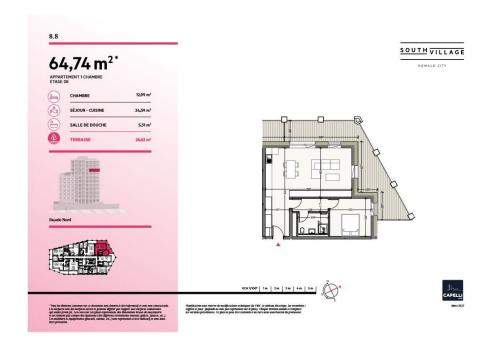

# **Apartment** 64.74m² 1 Bedroom(s)

Luxembourg-Howald

#### **DESCRIPTION OF THE PROPERTY**

HD33 Real Estate offers you in collaboration with CAPELLI SA the extraordinary and unique project SOUTH VILLAGE in Howald. The key elements of this project are proximity and mobility. Designed with high-standing housing, with an exclusive appeal. The concept is LIVING, SHOPPING, DINNING, WORKING, MOVING. The Howald district is undergoing a metamorphosis and will become the new mixed residential business district, situated between the station area of Luxembourg City and the new business district of the Golden Bell/Gasperich. This area will be connected by the new streetcar route from Findel airport via Kirchberg, city center, train station, Howald and the terminus "cloche d'or" (in the future the streetcar route will continue to Esch-sur-Alzette/Belval). The project is located on the former commercial complex "Howald Retail Park". HD33 offers you this 1 bedroom apartment in Lot 1 8.8 of 64,74m2 on the 8th floor, with a terrace in north-west exposure. The sale price is based on the super...

## **SPECIFICATIONS**

Number of pieces: -Nb. of bedroom(s): 1 Area: 64.74m2

Number of bathrooms: -Equipped kitchen: Non

- Huyghe Dubois Sàrl
- 0 53, Boulevard Royal - 2nd Floor 2449
- 3 284 825 086
- https://www.hd33.lamano.lu/en/detail-440