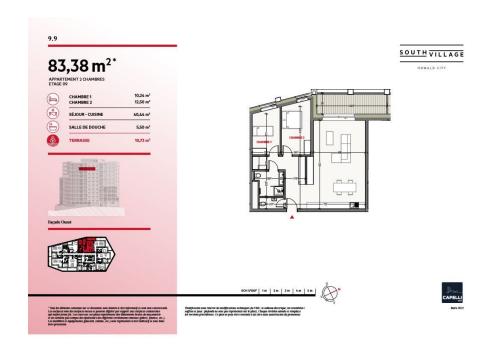

# **Apartment** 83.38m² 2 Bedroom(s)

Luxembourg-Howald

#### **DESCRIPTION OF THE PROPERTY**

HD33 Real Estate offers you in collaboration with CAPELLI SA the extraordinary and unique project SOUTH VILLAGE in Howald. The key elements of this project are proximity and mobility. Designed with high-standing housing, with an exclusive appeal. The concept is LIVING, SHOPPING, DINNING, WORKING, MOVING. The Howald district is undergoing a metamorphosis and will become the new mixed residential business district, situated between the station area of Luxembourg City and the new business district of the Golden Bell/Gasperich. This area will be connected by the new streetcar route from Findel airport via Kirchberg, city center, train station, Howald and the terminus "cloche d'or" (in the future the streetcar route will continue to Esch-sur-Alzette/Belval). The project is located on the former commercial complex "Howald Retail Park". HD33 offers you this 2 bedroom apartment in Lot 1 9.9 of 83,38m2 on the 9th floor, with a terrace in western exposure. The sale price is based on the super-re...

# **SPECIFICATIONS**

Number of pieces: -Nb. of bedroom(s): 2 Area: 83.38m2

Number of bathrooms: -Equipped kitchen: Non

- Huyghe Dubois Sàrl
- 0 53, Boulevard Royal - 2nd Floor 2449
- 3 284 825 086
- https://www.hd33.lamano.lu/en/detail-441