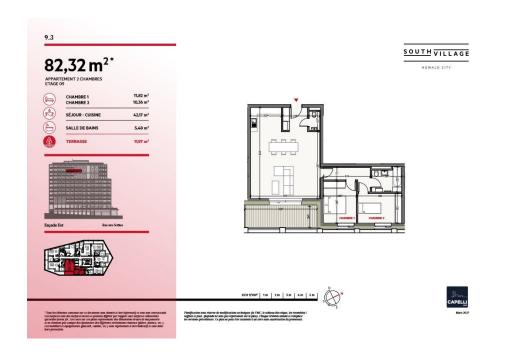

# **Apartment** 82.32m<sup>2</sup> 2 Bedroom(s)

Luxembourg-Howald

### **DESCRIPTION OF THE PROPERTY**

HD33 Real Estate offers you in collaboration with CAPELLI SA the extraordinary and unique project SOUTH VILLAGE in Howald. The key elements of this project are proximity and mobility. Designed with high-standing housing, with an exclusive appeal. The concept is LIVING, SHOPPING, DINNING, WORKING, MOVING. The Howald district is undergoing a metamorphosis and will become the new mixed residential business district, situated between the station area of Luxembourg City and the new business district of the Golden Bell/Gasperich. This area will be connected by the new streetcar route from Findel airport via Kirchberg, city center, train station, Howald and the terminus "cloche d'or" (in the future the streetcar route will continue to Esch-sur-Alzette/Belval). The project is located on the former commercial complex "Howald Retail Park". HD33 offers you this 2 bedroom apartment in Lot 1 9.3 of 82,32m2 on the 9th floor, with a terrace in east-south-east exposure. The selling price is based on t...

### **SPECIFICATIONS**

Number of pieces: -Nb. of bedroom(s): 2 Area: 82.32m2

Number of bathrooms: 1 Equipped kitchen: Non