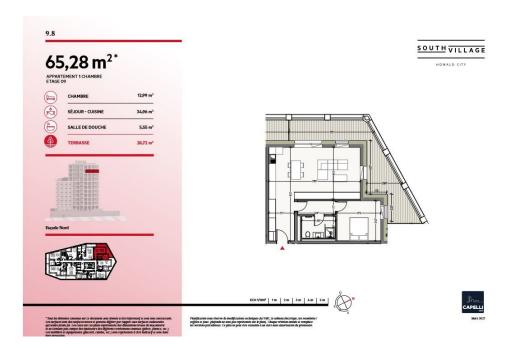

**Apartment** 65.28m² 1 Bedroom(s) Luxembourg-Howald

#### DESCRIPTION OF THE PROPERTY

HD33 Real Estate offers you in collaboration with CAPELLI SA the extraordinary and unique project SOUTH VILLAGE in Howald. The key elements of this project are proximity and mobility. Designed with high-standing housing, with an exclusive appeal. The concept is LIVING, SHOPPING, DINNING, WORKING, MOVING. The Howald district is undergoing a metamorphosis and will become the new mixed residential business district, situated between the station area of Luxembourg City and the new business district of the Golden Bell/Gasperich. This area will be connected by the new streetcar route from Findel airport via Kirchberg, city center, train station, Howald and the terminus "cloche d'or" (in the future the streetcar route will continue to Esch-sur-Alzette/Belval). The project is located on the former commercial complex "Howald Retail Park". HD33 offers you this 1 bedroom apartment in Lot 1 9.8 of 65,28m2 on the 9th floor, with a terrace in north-west exposure. The sale price is based on the super...