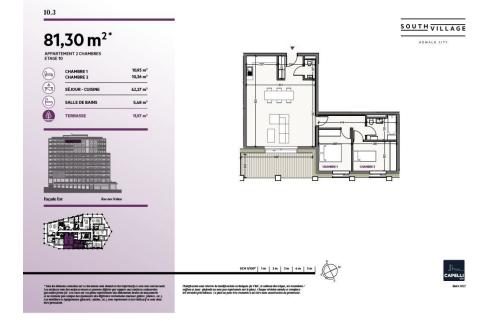

## DESCRIPTION OF THE PROPERTY

HD33 Real Estate offers you in collaboration with CAPELLI SA the extraordinary and unique project SOUTH VILLAGE in Howald. The key elements of this project are proximity and mobility. Designed with high-standing housing, with an exclusive appeal. The concept is LIVING, SHOPPING, DINNING, WORKING, MOVING. The Howald district is undergoing a metamorphosis and will become the new mixed residential business district, situated between the station area of Luxembourg City and the new business district of the Golden Bell/Gasperich. This area will be connected by the new streetcar route from Findel airport via Kirchberg, city center, train station, Howald and the terminus "cloche d'or" (in the future the streetcar route will continue to Esch-sur-Alzette/Belval). The project is located on the former commercial complex "Howald Retail Park". HD33 offers you this 2 bedroom apartment in Lot 1 10.3 of 81,30m2 on the 10th floor, with a terrace in south-east exposure. The sale price is based on the sup...

### **SPECIFICATIONS**

Number of pieces : -Nb. of bedroom(s) : 2 Area : 81.3m<sup>2</sup> Number of bathrooms : 1 Equipped kitchen : Non

Huyghe - Dubois Sàrl

- ◎ 53, Boulevard Royal 2nd Floor 2449
- 284 825 086
- 🖂 contact@hd33.lu
- https://www.hd33.lamano.lu/en/detail-452