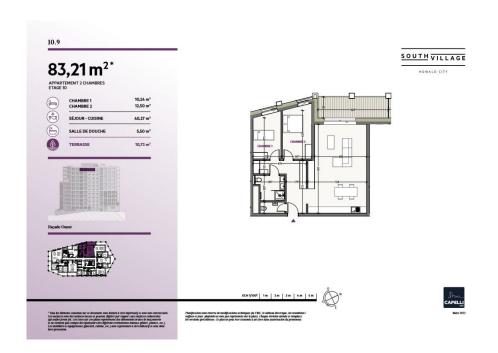

# **Apartment** 83.21m<sup>2</sup> 2 Bedroom(s)

Luxembourg-Howald

## **SPECIFICATIONS**

Number of pieces: -Nb. of bedroom(s): 2 Area: 83.21m2

Number of bathrooms: -Equipped kitchen: Non

- Huyghe Dubois Sàrl
- 0 53, Boulevard Royal - 2nd Floor 2449
- 3 284 825 086
- https://www.hd33.lamano.lu/en/detail-456