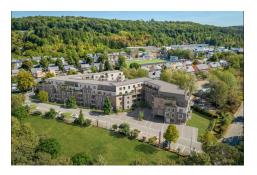

#### **DESCRIPTION OF THE PROPERTY**

HD33 Real Estate proposes you in collaboration with Capelli SA, the sale in VEFA of the project " Terre de Sienne " in Esch sur Alzette. The residence is located in a green and residential setting. Composed of five residences, ranging from studios to 3-bedroom apartments. Lot B has 6 units, including apartment 2.2 located on the 2nd floor. The apartment 2.2 has a living area of 57.06 m2, it is composed as follows -An entrance hall of 1,86m2-A living room including, living space, and kitchen 34,55 m2-A bathroom of 6,45m2 -A storage room of 1,09m2 -A separate toilet of 1,38m2-A bedroom 1 of 11,73m2. -A terrace of 8,87m2, in Western exposure.All the rooms are equipped with door-window thus guaranteeing a perfect natural luminosity. The common laundry room is located in the basement, as well as the cellars. The sale price includes two indoor parking spaces and a cellar. The selling price is calculated on the basis of the super-reduced VAT rate of 3%\*. \*Real estate acquisition as a main resid...