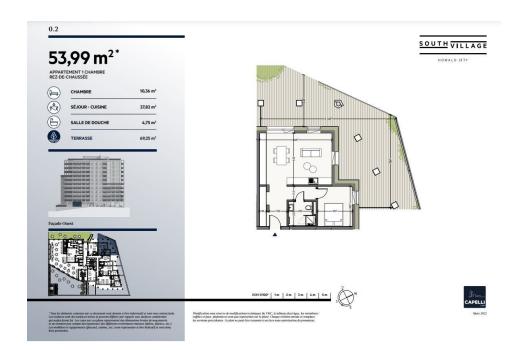

**Apartment** 53.99m² 1 Bedroom(s) Luxembourg-Howald

#### **DESCRIPTION OF THE PROPERTY**

HD33 Real Estate in collaboration with CAPELLI SA is honored to present you to purchase off-plan, the unique and extraordinary Project SOUTH VILLAGE in Howald. The key points of this project are the Proximity and Mobility, designed with High-Standing accommodations, with a touch of exclusiveness. The concept being LIVING, SHOPPING, DINNING, WORKING, MOVING. Howald area is in a full mutation and will become the new mixed business and residential area, located between Train station area and the new Business area of Cloche d'or/Gasperich. The district will be connected by the new tramway track, linking Findel airport, Kirchberg, city center, Train station area, Howald, with a terminus at Cloche d'or/Gasperich, (in the future the track will continue its way to Esch-sur-Alzette/Belval). The project is located at the former commercial area "Howald Retail Park". The project is not submitted to any indexation!!!!HD33 offers you to purchase this studio 00.01 of 53.99 sqm, located on the ground f...

## **SPECIFICATIONS**

Number of pieces: -Nb. of bedroom(s): 1 Area: 53.99m2

Number of bathrooms: 1 Equipped kitchen: Non

- Huyghe Dubois Sàrl
- 0 53, Boulevard Royal - 2nd Floor 2449
- 3 284 825 086
- https://www.hd33.lamano.lu/en/detail-572