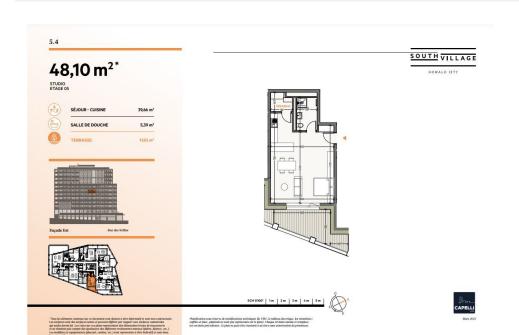

# Studio 48.1m² Luxembourg-Howald

## **DESCRIPTION OF THE PROPERTY**

HD33 Real Estate offers you in collaboration with CAPELLI SA the extraordinary and unique project SOUTH VILLAGE in Howald. The key elements of this project are proximity and mobility. Designed with high-standing housing, with an exclusive appeal. The concept is LIVING, SHOPPING, DINNING, WORKING, MOVING. The Howald district is undergoing a metamorphosis and will become the new mixed residential business district, situated between the station area of Luxembourg City and the new business district of the Golden Bell/Gasperich. This area will be connected by the new streetcar route from Findel airport via Kirchberg, city center, train station, Howald and the terminus "cloche d'or" (in the future the streetcar route will continue to Esch-sur-Alzette/Belval). The project is located on the former commercial complex "Howald Retail Park". HD33 offers you this studio in Lot 1 5.4 of 48,10m2 on the 5th floor, with a terrace in South-East exposure. The selling price is based on the super-reduced r...

# **SPECIFICATIONS**

Number of pieces : - Nb. of bedroom(s) : - Area : 48.1m<sup>2</sup>

Number of bathrooms : - Equipped kitchen : Non

- Huyghe Dubois Sàrl
- **284 825 086**
- https://www.hd33.lamano.lu/en/detail-573