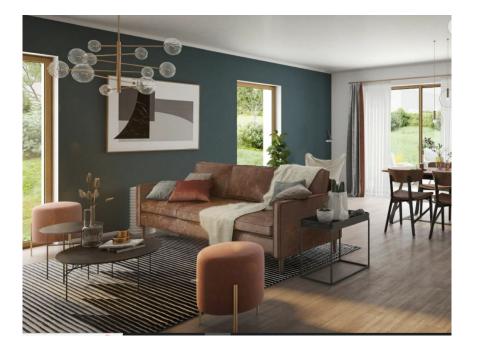

## DESCRIPTION OF THE PROPERTY

HD33 Real Estate Luxembourg proposes you, the project West Valley sale VEFA of this magnificent semi-detached house 3 bedrooms of 139,97 m2 with private garden in Moutfort in a green and quiet environment in the countryside.Two-Family house at moderate cost, conditions of eligibility; see link ; https://guichet.public.lu/fr/citoyens/logement/acquisition/aides-capital/prime-construction the house Lot 07 M1 has a beautiful natural luminosity thanks to its windows on the same level. It is distributed on 2 levels as follows:On the first floor you will find an entrance of about 10,36 m2 giving you access to a living space with kitchen open on the living room and the dining room of about 36,15 m2 giving access to a terrace of about 34 m2 and a garden of about 133,23 m2.An access to the carport, to the technical room and a separate toilet is also on this level.On the second floor, you'll have a first bedroom of about 13,29 m2, a second one of about 18,96 m2. A 15,73 m2 playr...