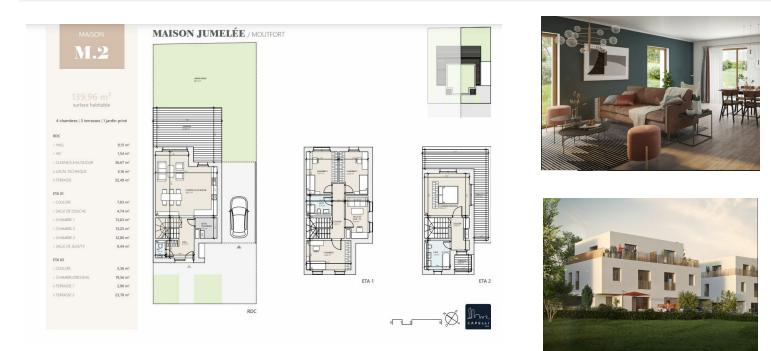

# DESCRIPTION OF THE PROPERTY

HD33 Real Estate Luxembourg proposes you in collaboration with Capelli S.A., the project West Valley sale VEFA of this magnificent semi-detached house 4 bedrooms of 139,96 m2 with private garden in Moutfort in a green and quiet environment in the countryside.Two-Family house at moderate cost, conditions of eligibility; see link ; https://guichet.public.lu/fr/citoyens/logement/acquisition/aides-capital/prime-constructio The house Lot 08 M2 has a beautiful natural luminosity thanks to its windows of plain foot. It is distributed on 2 levels as follows:On the first floor you will find an entrance of about 9,51 m2 allowing you to access a living space with kitchen open on the living room and the dining room of about 36,67 m2 giving access to a terrace of about 32,49 m2 and to a garden of about 88m2.An access to the carport, to the technical room and a separate toilet is also on this level.On the second floor, you will have at your disposal a first bedroom of about 13,63 m...

### **SPECIFICATIONS**

Number of pieces : -Nb. of bedroom(s) : 4 Area : 139.96m<sup>2</sup> Number of bathrooms : 1 Equipped kitchen : Non

Huyghe - Dubois Sàrl

- ◎ 53, Boulevard Royal 2nd Floor 2449
- 284 825 086
- 🖂 contact@hd33.lu
- https://www.hd33.lamano.lu/en/detail-593