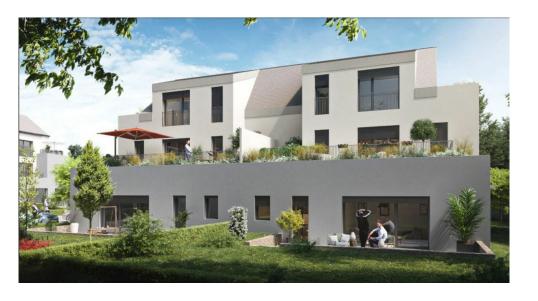

## DESCRIPTION OF THE PROPERTY

HD33 Real Estate proposes you in VEFA sale in collaboration with CAPELLI S.A. the new residential project Up Side in Mamer. CONTACTDino Backes at +352 661 333 370 or contact@hd33.luThis magnificent semi-detached house M1 with a living space of 150m2 and a private garden of 175m2 in south-western exposure.Delivery : 05/2026The house will be composed as follows; First floor; -A double carport with a direct access to the house -An entrance hall of 6,66m2, with a separate toilet, a storage room and the staircase. -A living room of 50 m2, including a dining room and an open kitchen, with a direct access to the terrace of 25 m2 and the garden of 175m2, (grassing and delimitation of the plot by hedges included in the selling price). On the 1st floor you will find ; -A corridor of 8,29m2, where the laundry room of 5,38m2 and an access to the large terrace of 23m2 approximately in West-South exposure.The bathroom will all...