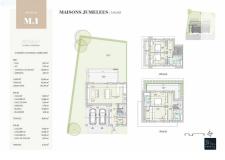

## DESCRIPTION OF THE PROPERTY

HD33 Real Estate proposes you in VEFA sale in collaboration with CAPELLI S.A. the new residential project Up Side in Mamer. CONTACTDino Backes at +352 661 333 370 or contact@hd33.luThis magnificent semi-detached house M1 with a living space of 150m2 and a private garden of 175m2 in south-western exposure.Delivery : 05/2026The house will be composed as follows; First floor; -A double carport with a direct access to the house -An entrance hall of 6,66m2, with a separate toilet, a storage room and the staircase. -A living room of 50 m2, including a dining room and an open kitchen, with a direct access to the terrace of 25 m2 and the garden of 175m2, (grassing and delimitation of the plot by hedges included in the selling price). On the 1st floor you will find ; -A corridor of 8,29m2, where the laundry room of 5,38m2 and an access to the large terrace of 23m2 approximately in West-South exposure.The bathroom will all...

### **SPECIFICATIONS**

Number of pieces : -Nb. of bedroom(s) : 3 Area : 157.56m<sup>2</sup> Number of bathrooms : 1 Equipped kitchen : Non

Huyghe - Dubois Sàrl

- ◎ 53, Boulevard Royal 2nd Floor 2449
- 284 825 086
- 🖂 contact@hd33.lu
- https://www.hd33.lamano.lu/en/detail-597