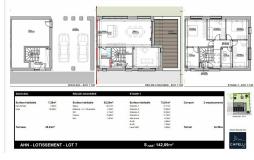

## Twin house

142m<sup>2</sup> 4 Bedroom(s) Ahn

## **DESCRIPTION OF THE PROPERTY**

HD33 Real Estate offers single-family homes, semi-detached and row houses for sale on the banks of the Moselle. The Millésime project by Constructor Capelli Luxembourg SA is located in Ahn, in the commune of Wormeldange. The commune boasts a relaxing living environment, with a magnificent view of the green German hills, and is only 30 minutes from the Kirchberg Plateau. Lot 7 is a semi-detached house with 142.09 square meters of living space on three floors, including four bedrooms. On the first floor, you'll find an entrance hall leading to the staircase leading to the upper floor, a vast 56-square-meter living room and open-plan kitchen. From the living room, you'll have direct access to the large 26-square-meter terrace, which faces east-south-east and benefits from plenty of sunshine. Then there's a second room of around 15 square meters, which can be used as an office or hobby room. The kitchen area also includes a 7.30 sq. m. room used as a storeroom and laundry room. On the seco...

## **SPECIFICATIONS**

Number of pieces: - Nb. of bedroom(s): 4

Area: 142m<sup>2</sup>

Number of bathrooms : 1 Equipped kitchen : Non

- Huyghe Dubois Sàrl
- **284 825 086**
- https://www.hd33.lamano.lu/en/detail-637