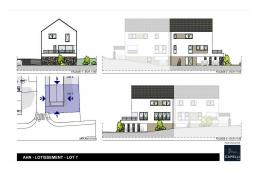

## **DESCRIPTION OF THE PROPERTY**

HD33 Real Estate offers single-family homes, semi-detached and row houses for sale on the banks of the Moselle. The Millésime project by Constructor Capelli Luxembourg SA is located in Ahn, in the commune of Wormeldange. The commune boasts a relaxing living environment, with a magnificent view of the green German hills, and is only 30 minutes from the Kirchberg Plateau. Lot 7 is a semi-detached house with 142.09 square meters of living space on three floors, including four bedrooms. On the first floor, you'll find an entrance hall leading to the staircase leading to the upper floor, a vast 56-square-meter living room and open-plan kitchen. From the living room, you'll have direct access to the large 26-square-meter terrace, which faces east-south-east and benefits from plenty of sunshine. Then there's a second room of around 15 square meters, which can be used as an office or hobby room. The kitchen area also includes a 7.30 sq. m. room used as a storeroom and laundry room. On the seco...