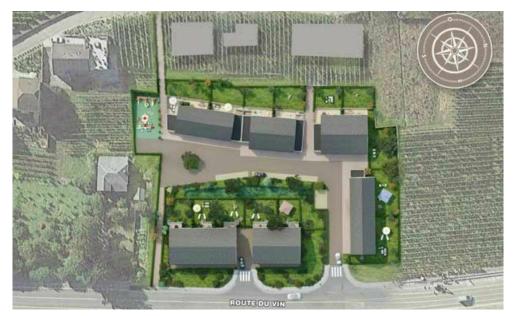

## **DESCRIPTION OF THE PROPERTY**

HD33 Real Estate offers single-family homes, semi-detached and row houses for sale on the banks of the Moselle. The Millésime project by Constructor Capelli Luxembourg SA is located in Ahn, in the commune of Wormeldange. The commune boasts a relaxing living environment, with a magnificent view of the green German hills, and is only 30 minutes from the Kirchberg Plateau. Lot 7 is a semi-detached house with 142.09 square meters of living space on three floors, including four bedrooms. On the first floor, you'll find an entrance hall leading to the staircase leading to the upper floor, a vast 56-square-meter living room and open-plan kitchen. From the living room, you'll have direct access to the large 26-square-meter terrace, which faces east-south-east and benefits from plenty of sunshine. Then there's a second room of around 15 square meters, which can be used as an office or hobby room. The kitchen area also includes a 7.30 sq. m. room used as a storeroom and laundry room. On the seco...