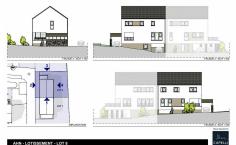

## DESCRIPTION OF THE PROPERTY

HD33 Real Estate offers single-family homes, semi-detached and row houses for sale on the banks of the Moselle. The Millésime project by Constructor Capelli Luxembourg SA is located in Ahn, commune of Wormeldange. The commune enjoys a relaxing living environment, with a magnificent view over the green German hills, and is only 30 minutes from the Kirchberg Plateau. Lot 8 is a semi-detached house with 134.90 square meters of living space on three floors, comprising four bedrooms. The first floor is accessed from the entrance hall, located on floor -1, which leads to the staircase leading to the upper floor, where you'll find a vast 47-square-meter living room with open-plan kitchen. From the living room, you'll have direct access to the large 20-square-meter terrace, which faces north. The kitchen also includes a 3.95 square-meter room used as a storeroom. On the second and top floor, you'll find a room with VMC and laundry facilities. There's a bathroom with bath, sink and toilet, and ...