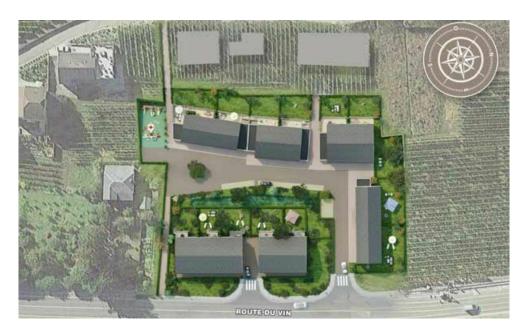

## DESCRIPTION OF THE PROPERTY

HD33 Real Estate offers single-family homes, semi-detached and row houses for sale on the banks of the Moselle. The Millésime project by Constructor Capelli Luxembourg SA is located in Ahn, commune of Wormeldange. The commune enjoys a relaxing living environment, with a magnificent view over the green German hills, and is only 30 minutes from the Kirchberg Plateau. Lot 8 is a semi-detached house with 134.90 square meters of living space on three floors, comprising four bedrooms. The first floor is accessed from the entrance hall, located on floor -1, which leads to the staircase leading to the upper floor, where you'll find a vast 47-square-meter living room with open-plan kitchen. From the living room, you'll have direct access to the large 20-square-meter terrace, which faces north. The kitchen also includes a 3.95 square-meter room used as a storeroom. On the second and top floor, you'll find a room with VMC and laundry facilities. There's a bathroom with bath, sink and toilet, and ...