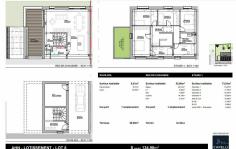

## DESCRIPTION OF THE PROPERTY

HD33 Real Estate offers single-family homes, semi-detached and row houses for sale on the banks of the Moselle. The Millésime project by Constructor Capelli Luxembourg SA is located in Ahn, commune of Wormeldange. The commune enjoys a relaxing living environment, with a magnificent view over the green German hills, and is only 30 minutes from the Kirchberg Plateau. Lot 8 is a semi-detached house with 134.90 square meters of living space on three floors, comprising four bedrooms. The first floor is accessed from the entrance hall, located on floor -1, which leads to the staircase leading to the upper floor, where you'll find a vast 47-square-meter living room with open-plan kitchen. From the living room, you'll have direct access to the large 20-square-meter terrace, which faces north. The kitchen also includes a 3.95 square-meter room used as a storeroom. On the second and top floor, you'll find a room with VMC and laundry facilities. There's a bathroom with bath, sink and toilet, and ...

## **SPECIFICATIONS**

Number of pieces : -Nb. of bedroom(s) : 4 Area : 134.9m<sup>2</sup> Number of bathrooms : 1 Equipped kitchen : Non

Huyghe - Dubois Sàrl

- ◎ 53, Boulevard Royal 2nd Floor 2449
- 284 825 086
- 🖂 contact@hd33.lu
- https://www.hd33.lamano.lu/en/detail-638