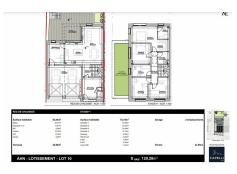

## **DESCRIPTION OF THE PROPERTY**

HD33 Real Estate offers single-family homes, semi-detached and row houses for sale on the banks of the Moselle. The Millésime project by Constructor Capelli Luxembourg SA is located in Ahn, commune of Wormeldange. The commune enjoys a relaxing living environment, with a magnificent view over the green German hills, and is only 30 minutes from the Kirchberg Plateau. Lot 10 is a semi-detached house with 129.28 square meters of living space on two floors, comprising four bedrooms. On the first floor, you'll find an entrance hall leading to a separate toilet, and a stairwell leading to the upper floor and the 37-square-meter living room with open-plan kitchen. From the living room, you'll have access to the 32-square-meter terrace, which has a perfect south-west exposure and enjoys plenty of sunshine. The kitchen area also includes an 11-square-meter room that doubles as a storeroom, laundry room and access to the garage. On the first and top floor, you'll find a room equipped with a VMC s...

## **SPECIFICATIONS**

Number of pieces: -Nb. of bedroom(s): 4

Area: 129m2

Number of bathrooms: 1 Equipped kitchen: Non

- Huyghe Dubois Sàrl
- 0 53, Boulevard Royal - 2nd Floor 2449
- 3 284 825 086
- https://www.hd33.lamano.lu/en/detail-640