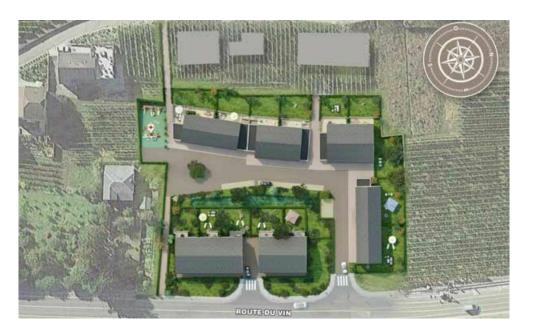

## **DESCRIPTION OF THE PROPERTY**

HD33 Real Estate offers single-family homes, semi-detached and row houses for sale on the banks of the Moselle. The Millésime project by Constructor Capelli Luxembourg SA is located in Ahn, commune of Wormeldange. The commune enjoys a relaxing living environment, with a magnificent view over the green German hills, and is only 30 minutes from the Kirchberg Plateau. Lot 10 is a semi-detached house with 129.28 square meters of living space on two floors, comprising four bedrooms. On the first floor, you'll find an entrance hall leading to a separate toilet, and a stairwell leading to the upper floor and the 37-square-meter living room with open-plan kitchen. From the living room, you'll have access to the 32-square-meter terrace, which has a perfect south-west exposure and enjoys plenty of sunshine. The kitchen area also includes an 11-square-meter room that doubles as a storeroom, laundry room and access to the garage. On the first and top floor, you'll find a room equipped with a VMC s...