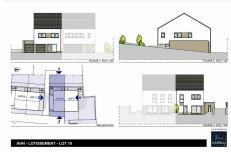

## **DESCRIPTION OF THE PROPERTY**

HD33 Real Estate offers single-family homes, semi-detached and row houses for sale on the banks of the Moselle. The Millésime project by Constructor Capelli Luxembourg SA is located in Ahn, commune of Wormeldange. The commune enjoys a relaxing living environment, with a magnificent view over the green German hills, and is only 30 minutes from the Kirchberg Plateau. Lot 10 is a semi-detached house with 129.28 square meters of living space on two floors, comprising four bedrooms. On the first floor, you'll find an entrance hall leading to a separate toilet, and a stairwell leading to the upper floor and the 37-square-meter living room with open-plan kitchen. From the living room, you'll have access to the 32-square-meter terrace, which has a perfect south-west exposure and enjoys plenty of sunshine. The kitchen area also includes an 11-square-meter room that doubles as a storeroom, laundry room and access to the garage. On the first and top floor, you'll find a room equipped with a VMC s...