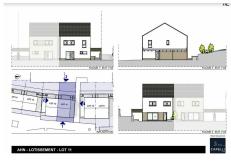

#### **DESCRIPTION OF THE PROPERTY**

HD33 Real Estate offers single-family homes, semi-detached and row houses for sale in the future state of completion, on the banks of the Moselle. The Millésime project by Constructor Capelli Luxembourg SA is located in Ahn, commune of Wormeldange. The commune enjoys a relaxing living environment, with a magnificent view over the green German hills, and is only 30 minutes from the Kirchberg Plateau. Lot 11 is a semi-detached house with 136.67 square meters of living space on two floors, comprising four bedrooms. On the first floor, you'll find an entrance hall with access to a separate toilet, and a stairwell leading to the upper floor, with a room used as a laundry and another as a utility room. Then you'll enter the 37-square-meter living room with its open-plan kitchen. From the living room, you'll have access to the 19.92 square-meter terrace, which has a perfect south-west exposure, and also to the 95 square-meter garden, which has a south-west exposure.On the first and top floor,...