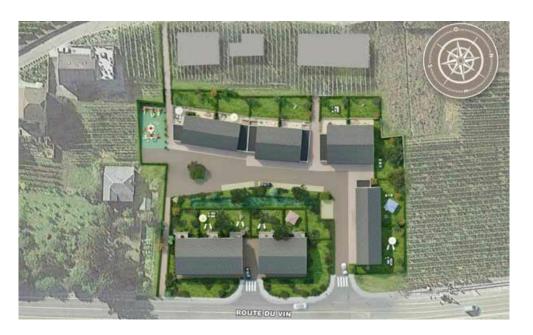

#### **DESCRIPTION OF THE PROPERTY**

HD33 Real Estate offers single-family homes, semi-detached and row houses for sale in the future state of completion, on the banks of the Moselle. The Millésime project by Constructor Capelli Luxembourg SA is located in Ahn, commune of Wormeldange. The commune enjoys a relaxing living environment, with a magnificent view over the green German hills, and is only 30 minutes from the Kirchberg Plateau. Lot 11 is a semi-detached house with 136.67 square meters of living space on two floors, comprising four bedrooms. On the first floor, you'll find an entrance hall with access to a separate toilet, and a stairwell leading to the upper floor, with a room used as a laundry and another as a utility room. Then you'll enter the 37-square-meter living room with its open-plan kitchen. From the living room, you'll have access to the 19.92 square-meter terrace, which has a perfect south-west exposure, and also to the 95 square-meter garden, which has a south-west exposure.On the first and top floor,...