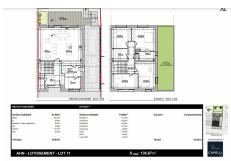

#### **DESCRIPTION OF THE PROPERTY**

HD33 Real Estate offers single-family homes, semi-detached and row houses for sale in the future state of completion, on the banks of the Moselle. The Millésime project by Constructor Capelli Luxembourg SA is located in Ahn, commune of Wormeldange. The commune enjoys a relaxing living environment, with a magnificent view over the green German hills, and is only 30 minutes from the Kirchberg Plateau. Lot 11 is a semi-detached house with 136.67 square meters of living space on two floors, comprising four bedrooms. On the first floor, you'll find an entrance hall with access to a separate toilet, and a stairwell leading to the upper floor, with a room used as a laundry and another as a utility room. Then you'll enter the 37-square-meter living room with its open-plan kitchen. From the living room, you'll have access to the 19.92 square-meter terrace, which has a perfect south-west exposure, and also to the 95 square-meter garden, which has a south-west exposure.On the first and top floor,...

## **SPECIFICATIONS**

Number of pieces: -Nb. of bedroom(s): 4 Area: 136.67m<sup>2</sup>

Number of bathrooms: 1 Equipped kitchen: Non

- Huyghe Dubois Sàrl
- **284 825 086**
- https://www.hd33.lamano.lu/en/detail-641