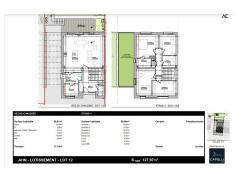

## **DESCRIPTION OF THE PROPERTY**

HD33 Real Estate offers single-family homes, semi-detached and row houses for sale in the future state of completion, on the banks of the Moselle. The Millésime project by Constructor Capelli Luxembourg SA is located in Ahn, commune of Wormeldange. The commune enjoys a relaxing living environment, with a magnificent view over the green German hills, and is only 30 minutes from the Kirchberg Plateau. Lot 12 is a semi-detached house with 127.97 square meters of living space on two floors, comprising four bedrooms. On the first floor, you'll find an entrance hall with access to a separate toilet, and a stairwell leading to the upper floor, with a room used as a laundry and another as a technical room. Then you'll enter the 47-square-meter living room with its open-plan kitchen. From the living room, you'll have access to the 17.15 square-meter terrace, which has a perfect south-west exposure, and also to the 85 square-meter garden, which has a south-west exposure. On the first and top floo...

## **SPECIFICATIONS**

Number of pieces: -Nb. of bedroom(s): 4

Area: 128m2

Number of bathrooms: 1 Equipped kitchen: Non

- Huyghe Dubois Sàrl
- 0 53, Boulevard Royal - 2nd Floor 2449
- 3 284 825 086
- https://www.hd33.lamano.lu/en/detail-642