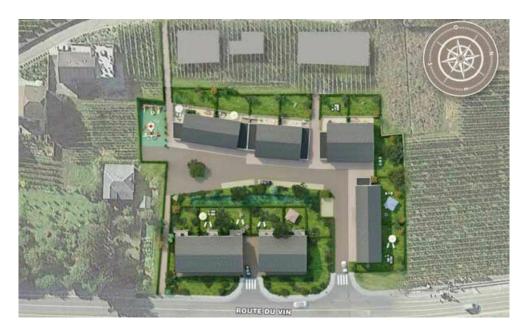

## **DESCRIPTION OF THE PROPERTY**

HD33 Real Estate offers single-family homes, semi-detached and row houses for sale in the future state of completion, on the banks of the Moselle. The Millésime project by Constructor Capelli Luxembourg SA is located in Ahn, commune of Wormeldange. The commune enjoys a relaxing living environment, with a magnificent view over the green German hills, and is only 30 minutes from the Kirchberg Plateau. Lot 12 is a semi-detached house with 127.97 square meters of living space on two floors, comprising four bedrooms. On the first floor, you'll find an entrance hall with access to a separate toilet, and a stairwell leading to the upper floor, with a room used as a laundry and another as a technical room. Then you'll enter the 47-square-meter living room with its open-plan kitchen. From the living room, you'll have access to the 17.15 square-meter terrace, which has a perfect south-west exposure, and also to the 85 square-meter garden, which has a south-west exposure. On the first and top floo...