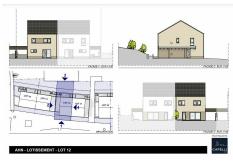

## **DESCRIPTION OF THE PROPERTY**

HD33 Real Estate offers single-family homes, semi-detached and row houses for sale in the future state of completion, on the banks of the Moselle. The Millésime project by Constructor Capelli Luxembourg SA is located in Ahn, commune of Wormeldange. The commune enjoys a relaxing living environment, with a magnificent view over the green German hills, and is only 30 minutes from the Kirchberg Plateau. Lot 12 is a semi-detached house with 127.97 square meters of living space on two floors, comprising four bedrooms. On the first floor, you'll find an entrance hall with access to a separate toilet, and a stairwell leading to the upper floor, with a room used as a laundry and another as a technical room. Then you'll enter the 47-square-meter living room with its open-plan kitchen. From the living room, you'll have access to the 17.15 square-meter terrace, which has a perfect south-west exposure, and also to the 85 square-meter garden, which has a south-west exposure. On the first and top floo...