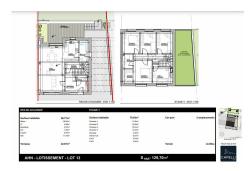

# Twin house

129.7m<sup>2</sup> 4 Bedroom(s) Ahn

### **DESCRIPTION OF THE PROPERTY**

HD33 Real Estate offers single-family homes, semi-detached and row houses for sale in the future state of completion, on the banks of the Moselle. The Millésime project by Constructor Capelli Luxembourg SA is located in Ahn, commune of Wormeldange. The commune enjoys a relaxing living environment, with a magnificent view over the green German hills, and is only 30 minutes from the Kirchberg Plateau. Lot 13 is a semi-detached house with 129.70 square meters of living space on two floors, comprising four bedrooms. On the first floor, you'll find an entrance hall leading to a separate toilet, and a room used as a laundry. A stairwell leads to the upper floor. Then you'll enter the 46-square-meter living room with its open-plan kitchen. In the corner of the kitchen, you'll find a room for the utility room. From the living room, you'll have access to the 22.07 square-meter terrace, which faces west-southwest, benefiting from perfect sunshine, and also to the 81 square-meter garden, which als...

#### **SPECIFICATIONS**

Number of pieces: -Nb. of bedroom(s): 4 Area: 129.7m<sup>2</sup>

Number of bathrooms : 1 Equipped kitchen : Non

- Huyghe Dubois Sàrl
- **284 825 086**
- https://www.hd33.lamano.lu/en/detail-643