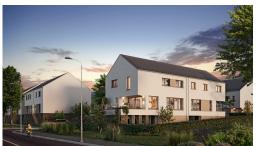

### **DESCRIPTION OF THE PROPERTY**

HD33 Real Estate offers single-family homes, semi-detached and row houses for sale in the future state of completion, on the banks of the Moselle. The Millésime project by Constructor Capelli Luxembourg SA is located in Ahn, commune of Wormeldange. The commune enjoys a relaxing living environment, with a magnificent view over the green German hills, and is only 30 minutes from the Kirchberg Plateau. Lot 13 is a semi-detached house with 129.70 square meters of living space on two floors, comprising four bedrooms. On the first floor, you'll find an entrance hall leading to a separate toilet, and a room used as a laundry. A stairwell leads to the upper floor. Then you'll enter the 46-square-meter living room with its open-plan kitchen. In the corner of the kitchen, you'll find a room for the utility room. From the living room, you'll have access to the 22.07 square-meter terrace, which faces west-southwest, benefiting from perfect sunshine, and also to the 81 square-meter garden, which als...