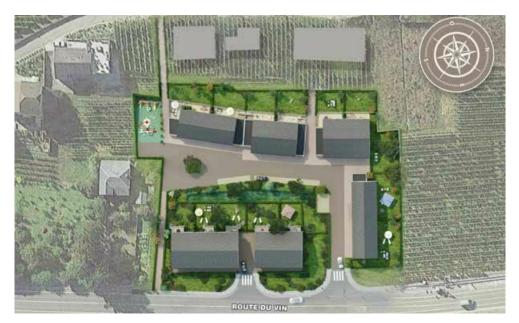

### **DESCRIPTION OF THE PROPERTY**

HD33 Real Estate offers single-family homes, semi-detached and row houses for sale in the future state of completion, on the banks of the Moselle. The Millésime project by Constructor Capelli Luxembourg SA is located in Ahn, commune of Wormeldange. The commune enjoys a relaxing living environment, with a magnificent view over the green German hills, and is only 30 minutes from the Kirchberg Plateau. Lot 13 is a semi-detached house with 129.70 square meters of living space on two floors, comprising four bedrooms. On the first floor, you'll find an entrance hall leading to a separate toilet, and a room used as a laundry. A stairwell leads to the upper floor. Then you'll enter the 46-square-meter living room with its open-plan kitchen. In the corner of the kitchen, you'll find a room for the utility room. From the living room, you'll have access to the 22.07 square-meter terrace, which faces west-southwest, benefiting from perfect sunshine, and also to the 81 square-meter garden, which als...