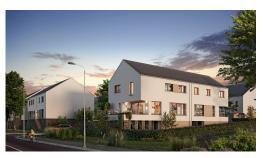

### **DESCRIPTION OF THE PROPERTY**

HD33 Real Estate offers single-family homes, semi-detached and row houses for sale in the future state of completion, on the banks of the Moselle. The Millésime project by Constructor Capelli Luxembourg SA is located in Ahn, in the commune of Wormeldange. The commune enjoys a relaxing living environment, with a magnificent view over the green German hills, and is only 30 minutes from the Kirchberg Plateau. Lot 14 is a semi-detached house with 137.99 square meters of living space on two floors, comprising four bedrooms. On the first floor, you'll find an entrance hall leading to a separate toilet. This is followed by a 46-square-meter living room with open-plan kitchen. In the corner of the kitchen, you'll find a laundry room, which also provides access to the garage. The staircase is located in the living room, leading to the upper floor. From the living room, you'll have access to the 44.43 square-meter terrace, which faces west-southwest, benefiting from perfect sunshine. The 118 squ...