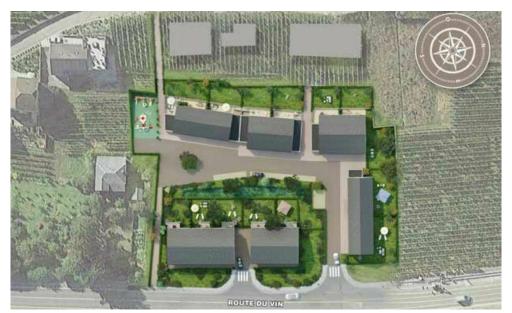

### **DESCRIPTION OF THE PROPERTY**

HD33 Real Estate offers single-family homes, semi-detached and row houses for sale in the future state of completion, on the banks of the Moselle. The Millésime project by Constructor Capelli Luxembourg SA is located in Ahn, in the commune of Wormeldange. The commune enjoys a relaxing living environment, with a magnificent view over the green German hills, and is only 30 minutes from the Kirchberg Plateau. Lot 14 is a semi-detached house with 137.99 square meters of living space on two floors, comprising four bedrooms. On the first floor, you'll find an entrance hall leading to a separate toilet. This is followed by a 46-square-meter living room with open-plan kitchen. In the corner of the kitchen, you'll find a laundry room, which also provides access to the garage. The staircase is located in the living room, leading to the upper floor. From the living room, you'll have access to the 44.43 square-meter terrace, which faces west-southwest, benefiting from perfect sunshine. The 118 squ...