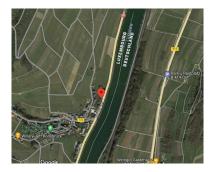

## DESCRIPTION OF THE PROPERTY

HD33 Real Estate is offering for sale a building plot with all services for a single-family home, on the banks of the Moselle, in Ahn, commune of Wormeldange. The commune enjoys a relaxing living environment, with a magnificent view over the green German hills, and is only 30 minutes from the Kirchberg Plateau. The plot has a surface area of 523 square meters, on which it is possible to build with a footprint of 196 square meters, totaling 606 square meters gross. The plot is free of builders. The plot is located in a new housing estate. The commune of Wormeldange-Ahn is located : -30 km from Luxembourg-Kirchberg-15 km from Remich-24 km from Mondorf-les-bains European School How to get there : -BY CAR: > Access from A13 and N10 > Luxembourg-City center: 29 minutes (29.5 km) via A1 and CR142 > Access to A1: 11 minutes (8.3 km)-BY BUS: "Alphonse Steinès" stop located 500 meters from the development, served by 8 bus lines, including line 150 to Luxembourg-City central station in ...