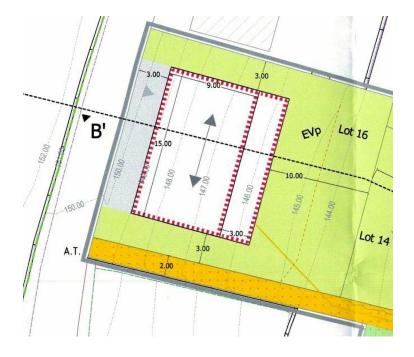

## DESCRIPTION OF THE PROPERTY

HD33 Real Estate is offering for sale a building plot with all services for a single-family home, on the banks of the Moselle, in Ahn, commune of Wormeldange. The commune enjoys a relaxing living environment, with a magnificent view over the green German hills, and is only 30 minutes from the Kirchberg Plateau. The plot has a surface area of 523 square meters, on which it is possible to build with a footprint of 196 square meters, totaling 606 square meters gross. The plot is free of builders. The plot is located in a new housing estate. The commune of Wormeldange-Ahn is located : -30 km from Luxembourg-Kirchberg-15 km from Remich-24 km from Mondorf-les-bains European School How to get there : -BY CAR: > Access from A13 and N10 > Luxembourg-City center: 29 minutes (29.5 km) via A1 and CR142 > Access to A1: 11 minutes (8.3 km)-BY BUS: "Alphonse Steinès" stop located 500 meters from the development, served by 8 bus lines, including line 150 to Luxembourg-City central station in ...