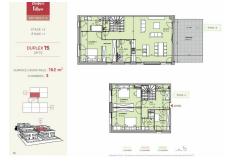

Duplex 162.46m<sup>2</sup> 3 Bedroom(s) Kopstal

### **SPECIFICATIONS**

Number of pieces : -Nb. of bedroom(s) : 3 Area : 162.46m<sup>2</sup> Number of bathrooms : 1 Equipped kitchen : Oui

Huyghe - Dubois Sàrl

- ◎ 53, Boulevard Royal 2nd Floor 2449
- 284 825 086
- 🖂 contact@hd33.lu
- https://www.hd33.lamano.lu/en/detail-664