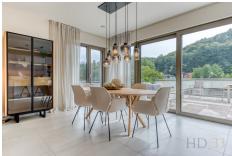

# DESCRIPTION OF THE PROPERTY

This is a real opportunity! HD33 Real Estate Luxembourg offers you this beautiful 162.46m2 furnished and equipped duplex apartment in Kopstal in the Bellevue residence.Construction is complete and it's ready for your immediate move-in.CONTACT & VISIT Dino Backes (ENG-DE) +352661333370Set in a verdant setting, with breathtaking views, close to nature and all amenities. Before you pack your bags.... Contact us on +352 661 333 370 to arrange a viewing.You'll also see one of the apartments furnished by Chris Oliver or Bo Concept.It's close to Luxembourg City (15 minutes), the European School (8 minutes, 5km) or Bertrange.