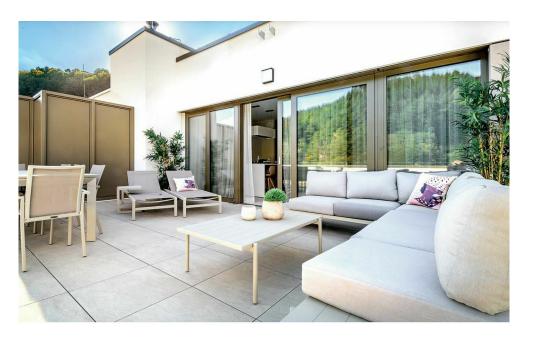

# DESCRIPTION OF THE PROPERTY

This is a real opportunity! HD33 Real Estate Luxembourg offers you this beautiful 162.46m2 furnished and equipped duplex apartment in Kopstal in the Bellevue residence.Construction is complete and it's ready for your immediate move-in.CONTACT & VISIT Dino Backes (ENG-DE) +352661333370Set in a verdant setting, with breathtaking views, close to nature and all amenities. Before you pack your bags.... Contact us on +352 661 333 370 to arrange a viewing.You'll also see one of the apartments furnished by Chris Oliver or Bo Concept.It's close to Luxembourg City (15 minutes), the European School (8 minutes, 5km) or Bertrange.