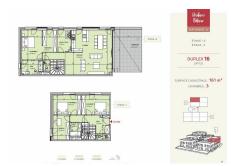

### **SPECIFICATIONS**

Number of pieces : -Nb. of bedroom(s) : 3 Area : 161m<sup>2</sup> Number of bathrooms : 1 Equipped kitchen : Non

Huyghe - Dubois Sàrl

- ◎ 53, Boulevard Royal 2nd Floor 2449
- 284 825 086
- 🖂 contact@hd33.lu
- https://www.hd33.lamano.lu/en/detail-665