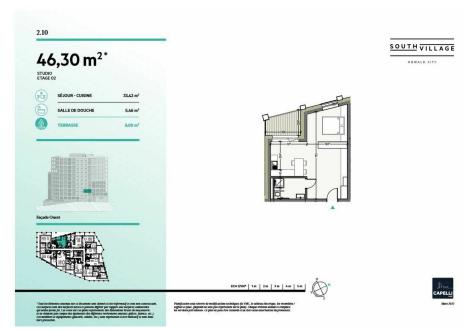

#### **DESCRIPTION OF THE PROPERTY**

HD33 Real Estate, in collaboration with CAPELLI SA, offers you the extraordinary and unique SOUTH VILLAGE project in Howald, Luxembourg. The key elements of this project are proximity and mobility. High-standing homes with exclusive appeal. The concept is LIVING, SHOPPING, DINNING, WORKING, MOVING. The Howald district is undergoing a major metamorphosis and will become the new mixed residential business district, located between the Luxembourg-City station area and the new Cloche d'Or/Gasperich business district. This district will be linked by the new streetcar route from Findel airport, via Kirchberg, downtown, the station, Howald and the Cloche d'Or terminus (in future, the streetcar route will continue as far as Esch-sur-Alzette/Belval). The project is located on the former "Howald Retail Park" shopping complex.HD33 offers this 46.30m2 studio in Lot 1 2.10 on the 2nd floor, with a west-facing terrace. The sale price is based on the super-reduced 3%\* VAT rate and includes a cellar. The in...

## **SPECIFICATIONS**

Number of pieces: -Nb. of bedroom(s): -Area: 46.3m2

Number of bathrooms: -Equipped kitchen: Non

- Huyghe Dubois Sàrl
- 0 53, Boulevard Royal - 2nd Floor 2449
- 3 284 825 086
- https://www.hd33.lamano.lu/en/detail-669