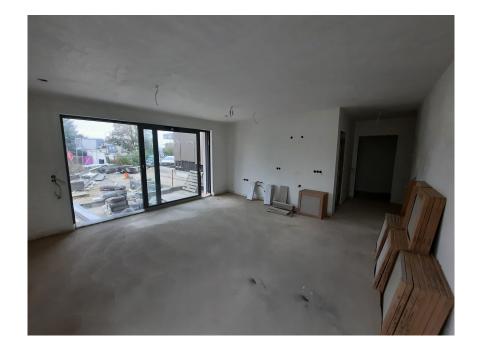

#### **DESCRIPTION OF THE PROPERTY**

HD33 Real Estate in collaboration with Capelli SA Luxembourg is pleased to present this magnificent Avant-Scène residential project on the hills of Remich for VEFA sale.DELIVERY: 2nd Q. 2025CONSTRUCTION ACHIEVEMENT STATUS: 90%VISIT & INFORMATIONSDino Backes +352661333370 The Avant-scène residence, comprising 14 apartments currently under construction, is set in the heart of the vineyards, with a breathtaking, unobstructed view over the Moselle valley. Lot A1 is a one-bedroom apartment on the first floor, with an east-facing terrace of 8.33 square meters. The apartment is perfectly laid out, with a generous amount of space and large bay windows, guaranteeing plenty of natural light. The selling price includes a fully equipped kitchen, a cellar and two exterior parking places. The residence benefits from solar panels. The commune of Remich offers all amenities, such as a supermarket, daycare center and elementary school, medical and liberal professions, and countless sports, cultural an...