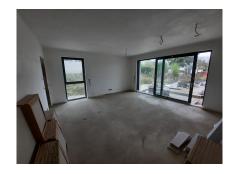

#### **DESCRIPTION OF THE PROPERTY**

HD33 Real Estate in collaboration with Capelli SA Luxembourg is pleased to present this magnificent Avant-Scène residential project on the hills of Remich for VEFA sale.DELIVERY: 2nd Q. 2025CONSTRUCTION ACHIEVEMENT STATUS: 90%VISIT & INFORMATIONSDino Backes +352661333370 The Avant-scène residence, comprising 14 apartments currently under construction, is set in the heart of the vineyards, with a breathtaking, unobstructed view over the Moselle valley. Lot A1 is a one-bedroom apartment on the first floor, with an east-facing terrace of 8.33 square meters. The apartment is perfectly laid out, with a generous amount of space and large bay windows, guaranteeing plenty of natural light. The selling price includes a fully equipped kitchen, a cellar and two exterior parking places. The residence benefits from solar panels. The commune of Remich offers all amenities, such as a supermarket, daycare center and elementary school, medical and liberal professions, and countless sports, cultural an...