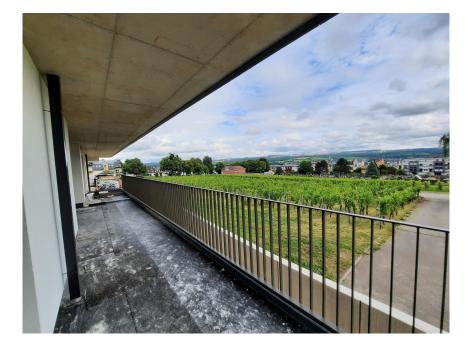

# DESCRIPTION OF THE PROPERTY

HD33 Real Estate in collaboration with Capelli SA Luxembourg is pleased to present this magnificent Avant-Scène residential project on the hills of Remich for VEFA sale. DELIVERY 03/2025CONSTRUCTION ACHIEVEMENT STATUS: 90%VISIT ጲ **INFORMATIONSDino** Backes +352661333370CONTACT@HD33.LUThe Avant-scène residence, comprising 14 apartments currently under construction, is set in the heart of the vineyards, with a breathtaking, unobstructed view over the Moselle valley. Lot A3 is a two-bedroom apartment on the first floor, with a 23.68 square meter terrace facing south-east. The apartment is perfectly laid out, with generous space and large bay windows, ensuring plenty of natural light. The selling price includes a fully equipped kitchen, a cellar and two interior parking places. The residence benefits from solar panels. The commune of Remich offers all amenities, such as a supermarket, daycare center and elementary school, medical and liberal professions, and countless sports, cultural and I...