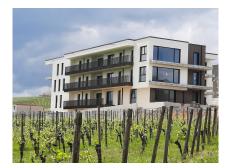

# DESCRIPTION OF THE PROPERTY

HD33 Real Estate in collaboration with Capelli SA Luxembourg is pleased to present this magnificent Avant-Scène residential project on the hills of Remich for VEFA sale. DELIVERY 03/2025CONSTRUCTION ACHIEVEMENT STATUS: 90%VISIT ጲ **INFORMATIONSDino** Backes +352661333370CONTACT@HD33.LUThe Avant-scène residence, comprising 14 apartments currently under construction, is set in the heart of the vineyards, with a breathtaking, unobstructed view over the Moselle valley. Lot A3 is a two-bedroom apartment on the first floor, with a 23.68 square meter terrace facing south-east. The apartment is perfectly laid out, with generous space and large bay windows, ensuring plenty of natural light. The selling price includes a fully equipped kitchen, a cellar and two interior parking places. The residence benefits from solar panels. The commune of Remich offers all amenities, such as a supermarket, daycare center and elementary school, medical and liberal professions, and countless sports, cultural and I...