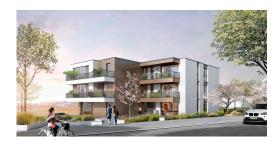

### **DESCRIPTION OF THE PROPERTY**

HD33 Real Estate in collaboration with Capelli SA Luxembourg is pleased to present this magnificent Avant-Scène residential project on the hills of Remich for VEFA sale. DELIVERY: 03/2025CONSTRUCTION ACHIEVEMENT STATUS:90%CONTACT & INFORMATIONSDino Backes: +352661705033Alban Huyghe +352661333370CONTACT@HD33.LUThe Avant-scène residence, comprising 14 apartments currently under construction, is set in the heart of the vineyards, with a breathtaking, unobstructed view over the Moselle valley. Lot A4 is a one-bedroom apartment on the first floor, with an 8.18 square meter terrace facing south-east. The apartment is perfectly laid out, with generous space and large bay windows, ensuring plenty of natural light. The selling price includes a fully equipped kitchen, a cellar and two interior parking places. The residence benefits from solar panels. Delivery is scheduled for the first term of 2025. The commune of Remich offers all amenities, such as a supermarket, daycare center and elementa...