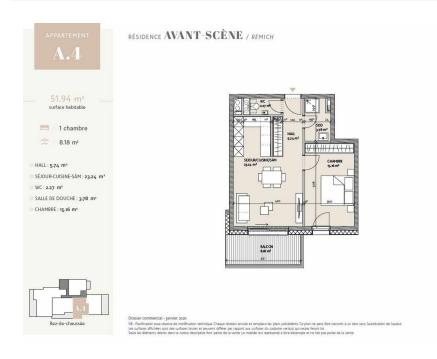

### **DESCRIPTION OF THE PROPERTY**

HD33 Real Estate in collaboration with Capelli SA Luxembourg is pleased to present this magnificent Avant-Scène residential project on the hills of Remich for VEFA sale. DELIVERY: 03/2025CONSTRUCTION ACHIEVEMENT STATUS:90%CONTACT & INFORMATIONSDino Backes: +352661705033Alban Huyghe +352661333370CONTACT@HD33.LUThe Avant-scène residence, comprising 14 apartments currently under construction, is set in the heart of the vineyards, with a breathtaking, unobstructed view over the Moselle valley. Lot A4 is a one-bedroom apartment on the first floor, with an 8.18 square meter terrace facing south-east. The apartment is perfectly laid out, with generous space and large bay windows, ensuring plenty of natural light. The selling price includes a fully equipped kitchen, a cellar and two interior parking places. The residence benefits from solar panels. Delivery is scheduled for the first term of 2025. The commune of Remich offers all amenities, such as a supermarket, daycare center and elementa...

#### **SPECIFICATIONS**

Number of pieces: - Nb. of bedroom(s): 1

Area: 52m<sup>2</sup>

Number of bathrooms : - Equipped kitchen : Oui