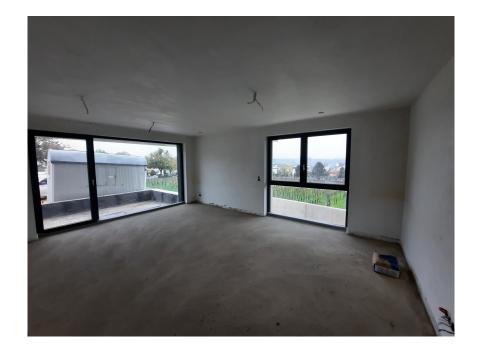

#### **DESCRIPTION OF THE PROPERTY**

HD33 Real Estate in collaboration with Capelli SA Luxembourg is pleased to present this magnificent Avant-Scène residential project on the hills of Remich for VEFA sale.DELIVERY: 2nd Q. 2025CONSTRUCTION ACHIEVEMENT STATUS: 90%VISIT & INFORMATIONSDino Backes +352661333370CONTACT@HD33.LUThe Avant-scène residence, comprising 14 apartments currently under construction, is set in the heart of the vineyards, with a breathtaking, unobstructed view over the Moselle valley. Lot A5 is a one-bedroom apartment on the first floor, with a 31.74 square meter terrace facing east. The apartment is perfectly laid out, with generous space and large bay windows, ensuring plenty of natural light. The selling price includes a fully equipped kitchen, a cellar and two interior parking places. The residence benefits from solar panels. The commune of Remich offers all amenities, such as a supermarket, daycare center and elementary school, medical and liberal professions, and countless sports, cultural and leis...