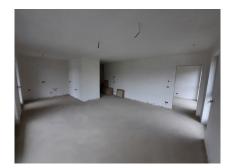

## DESCRIPTION OF THE PROPERTY

HD33 Real Estate in collaboration with Capelli SA Luxembourg is pleased to present this magnificent Avant-Scène residential project on the hills of Remich for VEFA sale. DELIVERY : 2nd Q./2025CONSTRUCTION ACHIEVEMENT STATUS 90%VISIT & **INFORMATIONDino** Backes +352661333370CONTACT@HD33.LUThe Avant-scène residence, comprising 14 apartments currently under construction, is set in the heart of the vineyards, with a breathtaking, unobstructed view over the Moselle valley. Lot A6 is a one-bedroom apartment on the second floor, with an east-facing terrace of 8.51 square meters. The apartment is perfectly laid out, with a generous amount of space and large bay windows, guaranteeing plenty of natural light. The selling price includes a fully equipped kitchen, a cellar and two interior parking places. The residence benefits from solar panels. The commune of Remich offers all amenities, such as a supermarket, daycare center and elementary school, medical and liberal professions, and countless spo...

### **SPECIFICATIONS**

Number of pieces : -Nb. of bedroom(s) : 1 Area : 63m<sup>2</sup> Number of bathrooms : -Equipped kitchen : Oui

Huyghe - Dubois Sàrl

- ◎ 53, Boulevard Royal 2nd Floor 2449
- 284 825 086
- 🖂 contact@hd33.lu
- https://www.hd33.lamano.lu/en/detail-674