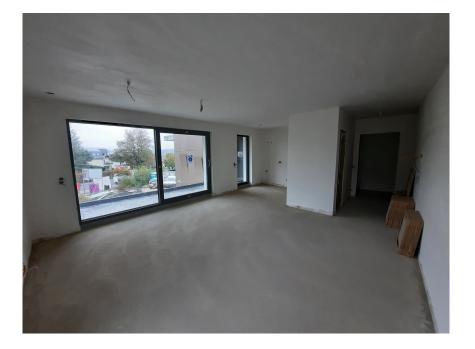

## DESCRIPTION OF THE PROPERTY

HD33 Real Estate in collaboration with Capelli SA Luxembourg is pleased to present this magnificent Avant-Scène residential project on the hills of Remich for VEFA sale. DELIVERY : 2nd Q./2025CONSTRUCTION ACHIEVEMENT STATUS 90%VISIT & **INFORMATIONDino** Backes +352661333370CONTACT@HD33.LUThe Avant-scène residence, comprising 14 apartments currently under construction, is set in the heart of the vineyards, with a breathtaking, unobstructed view over the Moselle valley. Lot A6 is a one-bedroom apartment on the second floor, with an east-facing terrace of 8.51 square meters. The apartment is perfectly laid out, with a generous amount of space and large bay windows, guaranteeing plenty of natural light. The selling price includes a fully equipped kitchen, a cellar and two interior parking places. The residence benefits from solar panels. The commune of Remich offers all amenities, such as a supermarket, daycare center and elementary school, medical and liberal professions, and countless spo...

### **SPECIFICATIONS**

Number of pieces : -Nb. of bedroom(s) : 1 Area : 63m<sup>2</sup> Number of bathrooms : -Equipped kitchen : Oui

Huyghe - Dubois Sàrl

- ◎ 53, Boulevard Royal 2nd Floor 2449
- 284 825 086
- 🖂 contact@hd33.lu
- https://www.hd33.lamano.lu/en/detail-674