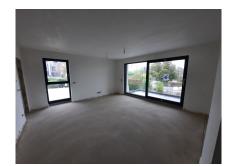

## DESCRIPTION OF THE PROPERTY

HD33 Real Estate in collaboration with Capelli SA Luxembourg is pleased to present this magnificent Avant-Scène residential project on the hills of Remich for VEFA sale. DELIVERY : 2nd Q./2025CONSTRUCTION ACHIEVEMENT STATUS 90%VISIT & **INFORMATIONDino** Backes +352661333370CONTACT@HD33.LUThe Avant-scène residence, comprising 14 apartments currently under construction, is set in the heart of the vineyards, with a breathtaking, unobstructed view over the Moselle valley. Lot A6 is a one-bedroom apartment on the second floor, with an east-facing terrace of 8.51 square meters. The apartment is perfectly laid out, with a generous amount of space and large bay windows, guaranteeing plenty of natural light. The selling price includes a fully equipped kitchen, a cellar and two interior parking places. The residence benefits from solar panels. The commune of Remich offers all amenities, such as a supermarket, daycare center and elementary school, medical and liberal professions, and countless spo...

### **SPECIFICATIONS**

Number of pieces : -Nb. of bedroom(s) : 1 Area : 63m<sup>2</sup> Number of bathrooms : -Equipped kitchen : Oui

Huyghe - Dubois Sàrl

- ◎ 53, Boulevard Royal 2nd Floor 2449
- 284 825 086
- 🖂 contact@hd33.lu
- https://www.hd33.lamano.lu/en/detail-674