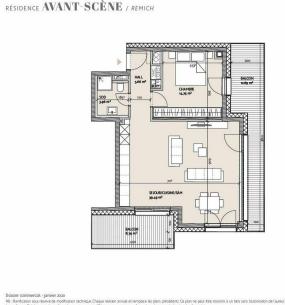

#### **DESCRIPTION OF THE PROPERTY**

HD33 Real Estate in collaboration with Capelli SA Luxembourg is pleased to present this magnificent Avant-Scène residential project on the hills of Remich for VEFA sale. DELIVERY: 03/2025VISIT & INFORMATIONDino +352661333370CONTACT@HD33.LUThe Avant-scène residence, comprising 14 apartments currently under construction, is set in the heart of the vineyards, with a breathtaking, unobstructed view over the Moselle valley. Lot A10 is a one-bedroom apartment on the second floor with two terraces, one 8.79 square meters facing south-east and the second 12.69 square meters facing east. The apartment is perfectly laid out, with a generous amount of space and large bay windows, guaranteeing plenty of natural light. The selling price includes a fully equipped kitchen, a cellar and two interior parking places. The residence benefits from solar panels. The commune of Remich offers all amenities, such as a supermarket, daycare center and elementary school, medical and liberal professions, an...