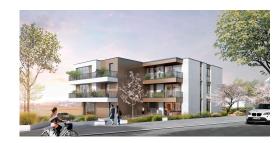

#### **DESCRIPTION OF THE PROPERTY**

HD33 Real Estate in collaboration with Capelli SA Luxembourg is pleased to present this magnificent Avant-Scène residential project on the hills of Remich for VEFA sale. DELIVERY: 03/2025VISIT & INFORMATIONDino +352661333370CONTACT@HD33.LUThe Avant-scène residence, comprising 14 apartments currently under construction, is set in the heart of the vineyards, with a breathtaking, unobstructed view over the Moselle valley. Lot A10 is a one-bedroom apartment on the second floor with two terraces, one 8.79 square meters facing south-east and the second 12.69 square meters facing east. The apartment is perfectly laid out, with a generous amount of space and large bay windows, guaranteeing plenty of natural light. The selling price includes a fully equipped kitchen, a cellar and two interior parking places. The residence benefits from solar panels. The commune of Remich offers all amenities, such as a supermarket, daycare center and elementary school, medical and liberal professions, an...