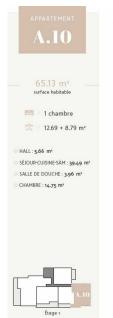

#### **DESCRIPTION OF THE PROPERTY**

HD33 Real Estate in collaboration with Capelli SA Luxembourg is pleased to present this magnificent Avant-Scène residential project on the hills of Remich for VEFA sale. DELIVERY: 03/2025VISIT & INFORMATIONDino +352661333370CONTACT@HD33.LUThe Avant-scène residence, comprising 14 apartments currently under construction, is set in the heart of the vineyards, with a breathtaking, unobstructed view over the Moselle valley. Lot A10 is a one-bedroom apartment on the second floor with two terraces, one 8.79 square meters facing south-east and the second 12.69 square meters facing east. The apartment is perfectly laid out, with a generous amount of space and large bay windows, guaranteeing plenty of natural light. The selling price includes a fully equipped kitchen, a cellar and two interior parking places. The residence benefits from solar panels. The commune of Remich offers all amenities, such as a supermarket, daycare center and elementary school, medical and liberal professions, an...

#### **SPECIFICATIONS**

Number of pieces: -Nb. of bedroom(s): 1

Area: 64m2

Number of bathrooms: -Equipped kitchen: Oui

- Huyghe Dubois Sàrl
- 0 53, Boulevard Royal - 2nd Floor 2449
- B 284 825 086
- https://www.hd33.lamano.lu/en/detail-675