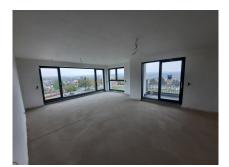

#### DESCRIPTION OF THE PROPERTY

HD33 Real Estate in collaboration with Capelli SA Luxembourg is pleased to present this magnificent Avant-Scène residential project on the hills of Remich for VEFA sale.DELIVERY: 2nd Q./2025CONSTRUCTION COMPLETION STATUS: INFORMATIONS: Dino 90%VISIT & Backes (ENG, LU, DE) + 352661333370Alban Huyghe +352661705033CONTACT@HD33.LU The Avant-scène residence, comprising 14 apartments currently under construction, is set in the heart of the vineyards, with a breathtaking, unobstructed view over the Moselle valley. Lot A14 is a three-bedroom penthouse on the second floor, with two terraces, one of 20.32 square meters facing south-east and the second of 12.69 square meters facing east. The apartment is perfectly laid out, with a generous amount of space and large bay windows, guaranteeing plenty of natural light. The selling price includes a fully equipped kitchen, a cellar, and two interior parking places. The residence benefits from solar panels. The commune of Remich offers all amenities, suc...

## **SPECIFICATIONS**

Number of pieces : -Nb. of bedroom(s) : 3 Area : 118.5m<sup>2</sup> Number of bathrooms : -Equipped kitchen : Oui

Huyghe - Dubois Sàrl

- ◎ 53, Boulevard Royal 2nd Floor 2449
- 284 825 086
- contact@hd33.lu
- https://www.hd33.lamano.lu/en/detail-677