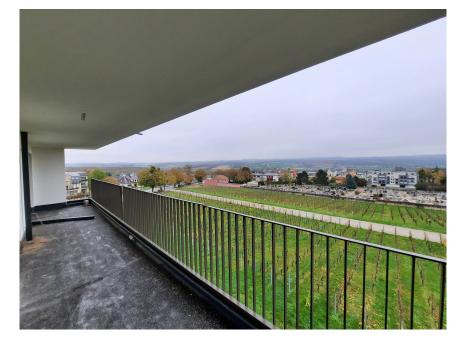

#### DESCRIPTION OF THE PROPERTY

HD33 Real Estate in collaboration with Capelli SA Luxembourg is pleased to present this magnificent Avant-Scène residential project on the hills of Remich for VEFA sale.DELIVERY: 2nd Q./2025CONSTRUCTION COMPLETION STATUS: INFORMATIONS: Dino 90%VISIT & Backes (ENG, LU, DE) + 352661333370Alban Huyghe +352661705033CONTACT@HD33.LU The Avant-scène residence, comprising 14 apartments currently under construction, is set in the heart of the vineyards, with a breathtaking, unobstructed view over the Moselle valley. Lot A14 is a three-bedroom penthouse on the second floor, with two terraces, one of 20.32 square meters facing south-east and the second of 12.69 square meters facing east. The apartment is perfectly laid out, with a generous amount of space and large bay windows, guaranteeing plenty of natural light. The selling price includes a fully equipped kitchen, a cellar, and two interior parking places. The residence benefits from solar panels. The commune of Remich offers all amenities, suc...