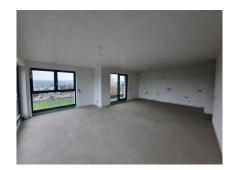

#### DESCRIPTION OF THE PROPERTY

HD33 Real Estate in collaboration with Capelli SA Luxembourg is pleased to present this magnificent Avant-Scène residential project on the hills of Remich for VEFA sale.DELIVERY: 2nd Q./2025CONSTRUCTION COMPLETION STATUS: INFORMATIONS: Dino 90%VISIT & Backes (ENG, LU, DE) + 352661333370Alban Huyghe +352661705033CONTACT@HD33.LU The Avant-scène residence, comprising 14 apartments currently under construction, is set in the heart of the vineyards, with a breathtaking, unobstructed view over the Moselle valley. Lot A14 is a three-bedroom penthouse on the second floor, with two terraces, one of 20.32 square meters facing south-east and the second of 12.69 square meters facing east. The apartment is perfectly laid out, with a generous amount of space and large bay windows, guaranteeing plenty of natural light. The selling price includes a fully equipped kitchen, a cellar, and two interior parking places. The residence benefits from solar panels. The commune of Remich offers all amenities, suc...

## **SPECIFICATIONS**

Number of pieces : -Nb. of bedroom(s) : 3 Area : 118.5m<sup>2</sup> Number of bathrooms : -Equipped kitchen : Oui

Huyghe - Dubois Sàrl

- ◎ 53, Boulevard Royal 2nd Floor 2449
- 284 825 086
- contact@hd33.lu
- https://www.hd33.lamano.lu/en/detail-677