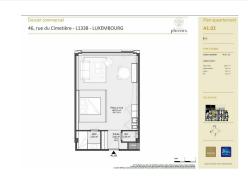

#### **SPECIFICATIONS**

Number of pieces : -Nb. of bedroom(s) : -Area : 49.21m<sup>2</sup>

Number of bathrooms : - Equipped kitchen : Oui

- Huyghe Dubois Sàrl
- **284 825 086**
- https://www.hd33.lamano.lu/en/detail-679