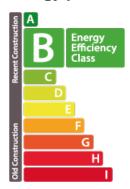

appointed studio on the second floor, with a large living room with open kitchen, shower room and separate toilet. All properties will be equipped with the following: Kitchen equipment- Fully fitted kitchen unit with bench integrated into full-length/height wall claddingsliding system in front of the kitchen. Variable dimensionsdepending on lot and architectural configuration- Equipment : BOSCH - Integrated mini dishwasher- built-in refrigerator- built-in hob- non-integrated microwave- coal-fired ext...

# **SPECIFICATIONS**

Number of pieces: -Nb. of bedroom(s): -Area: 48.53m2

Number of bathrooms: -Equipped kitchen: Oui

- Huyghe Dubois Sàrl
- 0 53, Boulevard Royal - 2nd Floor 2449
- 3 284 825 086
- https://www.hd33.lamano.lu/en/detail-680

### **ENERGY PASS**

# **Energy performance**



## Thermal insulation