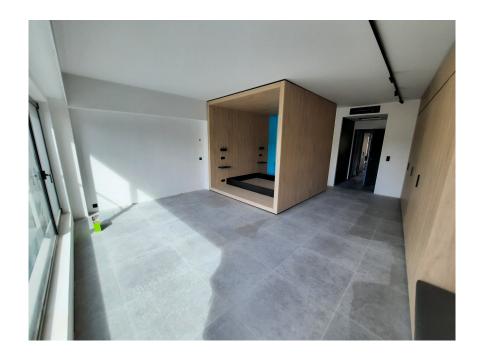

### **DESCRIPTION OF THE PROPERTY**

HD33 Real Estate in collaboration with Concrete Fund is pleased to offer you this magnificent furnished and equipped project for VEFA sale. Phoenix is currently under construction, with delivery scheduled for the second quarter of 2024. The Phoenix project is perfectly located close to all amenities, the various properties will be delivered turnkey, fully equipped kitchen, all types of furniture, bed, wardrobe, table, chair etc. ... Available immediately. Studio A01.03 is a large, perfectly appointed studio on the second floor, with a large living room with open kitchen, shower room and separate toilet. All properties will be equipped with the following: Kitchen equipment- Fully fitted kitchen unit with bench integrated into full-length/height wall claddingsliding system in front of the kitchen. Variable dimensionsdepending on lot and architectural configuration- Equipment : BOSCH - Integrated mini dishwasher- built-in refrigerator- built-in hob- non-integrated microwave- coal-fired ext...