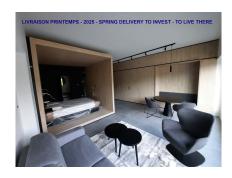

#### **DESCRIPTION OF THE PROPERTY**

HD33 Real Estate in collaboration with Concrete Fund is pleased to offer you this magnificent furnished and equipped project for VEFA sale. SPRING DELIVERY 2025TO INVEST / TVAC 17% INCLUDED 543.760CONTACT / +352 661 333 370 The Phoenix project is perfectly located close to all amenities, the various properties will be delivered turnkey, fully equipped kitchen, all types of furniture, bed, wardrobe, table, chair etc. ... Available immediately. Studio A01.04 is a large, perfectly appointed studio on the second floor, with a large living room with open kitchen, shower room and separate toilet. All properties will be equipped with the following: Kitchen equipment- Fully fitted kitchen unit with bench integrated into full-length/height wall claddingsliding system in front of the kitchen. Variable dimensionsdepending on lot and architectural configuration- Equipment : BOSCH - Integrated mini dishwasher- built-in refrigerator- built-in hob- non-integrated microwave- coal-fired extractor hood- ...