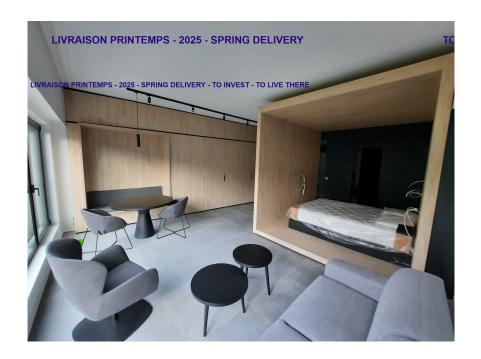

#### **DESCRIPTION OF THE PROPERTY**

HD33 Real Estate in collaboration with Concrete Fund is pleased to offer you this magnificent furnished and equipped project for VEFA sale. SPRING DELIVERY 2025TO INVEST / TVAC 17% INCLUDED 543.760CONTACT / +352 661 333 370 The Phoenix project is perfectly located close to all amenities, the various properties will be delivered turnkey, fully equipped kitchen, all types of furniture, bed, wardrobe, table, chair etc. ... Available immediately. Studio A01.04 is a large, perfectly appointed studio on the second floor, with a large living room with open kitchen, shower room and separate toilet. All properties will be equipped with the following: Kitchen equipment- Fully fitted kitchen unit with bench integrated into full-length/height wall claddingsliding system in front of the kitchen. Variable dimensionsdepending on lot and architectural configuration- Equipment : BOSCH - Integrated mini dishwasher- built-in refrigerator- built-in hob- non-integrated microwave- coal-fired extractor hood- ...