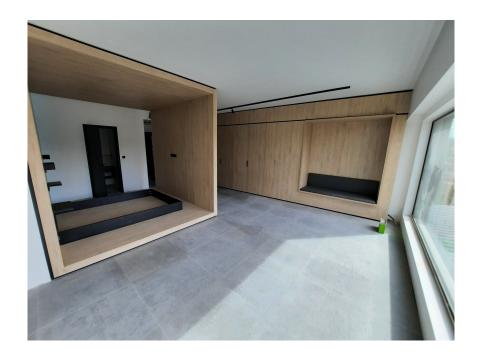

#### **DESCRIPTION OF THE PROPERTY**

HD33 Real Estate, in collaboration with Concrete Fund, is pleased to offer this magnificent furnished and equipped project for VEFA sale. Phoenix is currently under construction, with delivery scheduled for the second quarter of 2024. The Phoenix project is perfectly located close to all amenities, the various properties will be delivered turnkey, fully equipped kitchen, all types of furniture, bed, wardrobe, table, chair etc. ... Available immediately. Studio A01.05 is a large, perfectly appointed studio on the second floor, with a large living room with open kitchen, shower room and separate toilet. All properties will be equipped with the following: Kitchen equipment- Fully fitted kitchen unit with bench integrated into full-length/height wall claddingsliding system in front of the kitchen. Variable dimensionsdepending on lot and architectural configuration- Equipment : BOSCH - Integrated mini dishwasher- built-in refrigerator- built-in hob- non-integrated microwave- coal-fired extra...