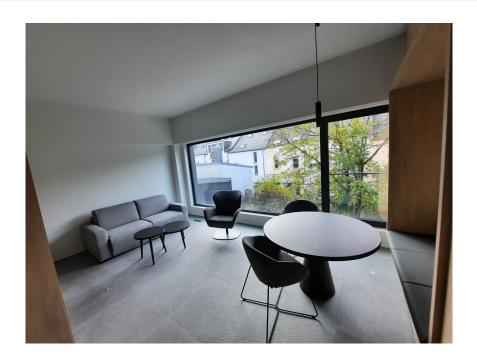

#### **DESCRIPTION OF THE PROPERTY**

HD33 Real Estate in collaboration with Concrete Fund is pleased to offer you this magnificent furnished and equipped project for VEFA sale. Phoenix is currently under construction. The Phoenix project is perfectly located close to all amenities, the various properties will be delivered turnkey, fully equipped kitchen, all types of furniture, bed, wardrobe, table, chair etc. ... Available immediately. Studio A01.08 is a large, perfectly appointed studio on the second floor, with a large living room with open kitchen, shower room and separate toilet. All properties will be equipped with the following: Kitchen equipment- Fully fitted kitchen unit with bench integrated into full-length/height wall claddingsliding system in front of the kitchen. Variable dimensionsdepending on lot and architectural configuration-Equipment: BOSCH - Integrated mini dishwasher- built-in refrigerator- built-in hob- non-integrated microwave- coal-fired extractor hood- sink and faucets Furniture- Bed box: wooden...