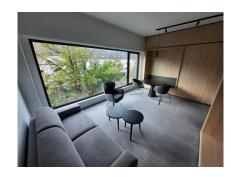

#### **DESCRIPTION OF THE PROPERTY**

HD33 Real Estate in collaboration with Concrete Fund is pleased to offer you this magnificent furnished and equipped project for VEFA sale. Phoenix is currently under construction. The Phoenix project is perfectly located close to all amenities, the various properties will be delivered turnkey, fully equipped kitchen, all types of furniture, bed, wardrobe, table, chair etc. ... Available immediately. Studio A01.08 is a large, perfectly appointed studio on the second floor, with a large living room with open kitchen, shower room and separate toilet. All properties will be equipped with the following: Kitchen equipment- Fully fitted kitchen unit with bench integrated into full-length/height wall claddingsliding system in front of the kitchen. Variable dimensionsdepending on lot and architectural configuration-Equipment: BOSCH - Integrated mini dishwasher- built-in refrigerator- built-in hob- non-integrated microwave- coal-fired extractor hood- sink and faucets Furniture- Bed box: wooden...