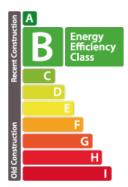

kitchen, shower room and separate toilet. All properties will be equipped with the following: Kitchen equipment- Fully fitted kitchen unit with bench integrated into full-length/height wall claddingsliding system in front of the kitchen. Variable dimensionsdepending on lot and architectural configuration-Equipment : BOSCH - Integrated mini dishwasher- built-in refrigerator- built-in hob- non-integrated microwave- coal-fired extractor hood- sink and faucets Furniture- Bed box: wooden...

### **SPECIFICATIONS**

Number of pieces: -Nb. of bedroom(s): -

Area: 49m<sup>2</sup>

Number of bathrooms: -Equipped kitchen: Oui

## Huyghe - Dubois Sàrl

- 0 53, Boulevard Royal - 2nd Floor 2449
- 3 284 825 086
- https://www.hd33.lamano.lu/en/detail-685

### **ENERGY PASS**

### **Energy performance**



### Thermal insulation