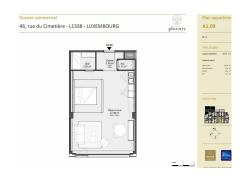

### **SPECIFICATIONS**

Number of pieces: -Nb. of bedroom(s): -

Area: 49m<sup>2</sup>

Number of bathrooms: -Equipped kitchen: Oui