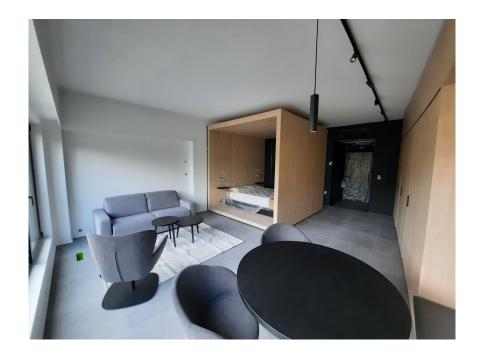

### **DESCRIPTION OF THE PROPERTY**

HD33 Real Estate in collaboration with Concrete Fund is pleased to offer you this magnificent furnished and equipped project for VEFA sale. Phoenix is currently under construction. The Phoenix project is perfectly located close to all amenities, the various properties will be delivered turnkey, fully equipped kitchen, all types of furniture, bed, wardrobe, table, chair etc. ... Available immediately. Studio A01.09 is a large, perfectly appointed studio on the second floor, with a large living room with open kitchen, shower room and separate toilet. All properties will be equipped with the following: Kitchen equipment- Fully fitted kitchen unit with bench integrated into full-length/height wall claddingsliding system in front of the kitchen. Variable dimensionsdepending on lot and architectural configuration-Equipment : BOSCH - Integrated mini dishwasher- built-in refrigerator- built-in hob- non-integrated microwave- coal-fired extractor hood- sink and faucets Furniture- Bed box: wooden...