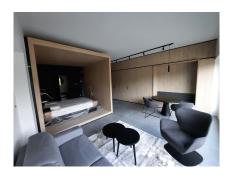

### **DESCRIPTION OF THE PROPERTY**

HD33 Real Estate in collaboration with Concrete Fund is pleased to offer you this magnificent furnished and equipped project for VEFA sale. Phoenix is currently under construction. The Phoenix project is perfectly located close to all amenities, the various properties will be delivered turnkey, fully equipped kitchen, all types of furniture, bed, wardrobe, table, chair etc. ... Available immediately. Studio A01.09 is a large, perfectly appointed studio on the second floor, with a large living room with open kitchen, shower room and separate toilet. All properties will be equipped with the following: Kitchen equipment- Fully fitted kitchen unit with bench integrated into full-length/height wall claddingsliding system in front of the kitchen. Variable dimensionsdepending on lot and architectural configuration-Equipment : BOSCH - Integrated mini dishwasher- built-in refrigerator- built-in hob- non-integrated microwave- coal-fired extractor hood- sink and faucets Furniture- Bed box: wooden...