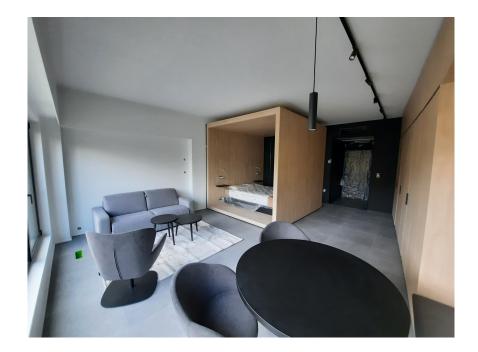

#### **DESCRIPTION OF THE PROPERTY**

HD33 Real Estate in collaboration with Concrete Fund is pleased to offer you this magnificent furnished and equipped project for VEFA sale. Phoenix is currently under construction. The Phoenix project is perfectly located close to all amenities, the various properties will be delivered turnkey, fully equipped kitchen, all types of furniture, bed, wardrobe, table, chair etc. ...Available immediately. Studio A01.10 is a large, perfectly appointed studio on the second floor, with a large living room with open kitchen, shower room and separate toilet. All properties will be equipped with the following: Kitchen equipment- Fully fitted kitchen unit with bench integrated into full-length/height wall claddingsliding system in front of the kitchen. Variable dimensionsdepending on lot and architectural configuration-Equipment: BOSCH - Integrated mini dishwasher- built-in refrigerator- built-in hob- non-integrated microwave- coal-fired extractor hood- sink and faucets Furniture- Bed box: woode...