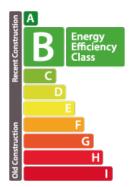

r, with a large living room with open kitchen, shower room and separate toilet. All properties will be equipped with the following: Kitchen equipment- Fully fitted kitchen unit with bench integrated into full-length/height wall claddingsliding system in front of the kitchen. Variable dimensionsdepending on lot and architectural configuration-Equipment: BOSCH - Integrated mini dishwasher- built-in refrigerator- built-in hob- non-integrated microwave- coal-fired extractor hood- sink and faucets Furniture- Bed box: woode...

### **SPECIFICATIONS**

Number of pieces : - Nb. of bedroom(s) : -

Area: 49m<sup>2</sup>

Number of bathrooms : - Equipped kitchen : Oui

- ✓ Huyghe Dubois Sàrl
- **284 825 086**
- https://www.hd33.lamano.lu/en/detail-686

#### **ENERGY PASS**

# **Energy performance**



## Thermal insulation