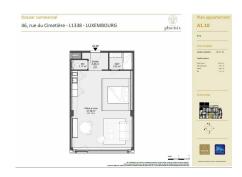

### **SPECIFICATIONS**

Number of pieces : - Nb. of bedroom(s) : -

Area: 49m<sup>2</sup>

Number of bathrooms : - Equipped kitchen : Oui

- ✓ Huyghe Dubois Sàrl
- **284 825 086**
- https://www.hd33.lamano.lu/en/detail-686