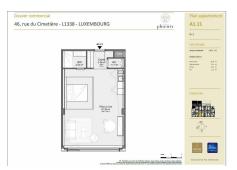

## **SPECIFICATIONS**

Number of pieces : -Nb. of bedroom(s) : -Area : 49.53m<sup>2</sup> Number of bathrooms : -Equipped kitchen : Oui

Huyghe - Dubois Sàrl

- ◎ 53, Boulevard Royal 2nd Floor 2449
- 284 825 086
- 🖂 contact@hd33.lu
- https://www.hd33.lamano.lu/en/detail-687