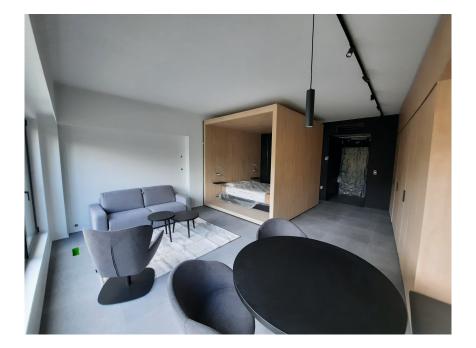

## DESCRIPTION OF THE PROPERTY

HD33 Real Estate in collaboration with Concrete Fund is pleased to offer you this magnificent furnished and equipped project for VEFA sale. Phoenix is currently under construction, with delivery scheduled for the second quarter of 2024. The Phoenix project is perfectly located close to all amenities, the various properties will be delivered turnkey, fully equipped kitchen, all types of furniture, bed, wardrobe, table, chair etc. ...Available immediately. Studio A01.11 is a large, perfectly appointed studio on the second floor, with a large living room with open kitchen, shower room and separate toilet. All properties will be equipped with the following: Kitchen equipment- Fully fitted kitchen unit with bench integrated into full-length/height wall claddingsliding system in front of the kitchen. Variable dimensionsdepending on lot and architectural configuration- Equipment : BOSCH - Integrated mini dishwasher- built-in refrigerator- built-in hob- non-integrated microwave- coal-fired ext...