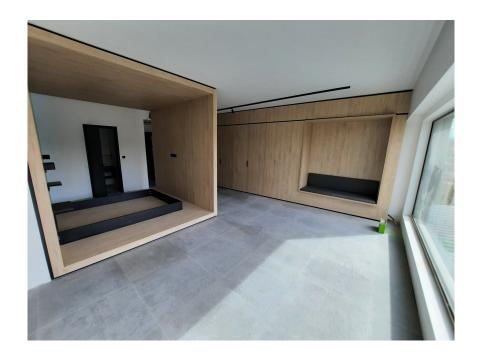

### **DESCRIPTION OF THE PROPERTY**

HD33 Real Estate in collaboration with Concrete Fund is pleased to offer you this magnificent furnished and equipped project for VEFA sale. Phoenix is currently under construction, with delivery scheduled for the second quarter of 2024. The Phoenix project is perfectly located close to all amenities, the various properties will be delivered turnkey, fully equipped kitchen, all types of furniture, bed, wardrobe, table, chair etc. ... Available immediately. Studio A01.12 is a large, perfectly appointed studio on the first floor, with a large living room with open kitchen, shower room and separate toilet. All properties will be equipped with the following: Kitchen equipment- Fully fitted kitchen unit with bench integrated into full-length/height wall claddingsliding system in front of the kitchen. Variable dimensionsdepending on lot and architectural configuration- Equipment : BOSCH - Integrated mini dishwasher- built-in refrigerator- built-in hob- non-integrated microwave- coal-fired extr...

# **SPECIFICATIONS**

Number of pieces: -Nb. of bedroom(s): -Area: 41.8m2

Number of bathrooms: -Equipped kitchen: Oui